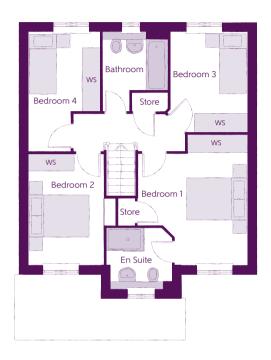

## First Floor

| Bedroom 1          | 3.61m x 4.29m                | 11'10" x 14'1' (max) (max) |
|--------------------|------------------------------|----------------------------|
| Bedroom 1 En Suite | 2.18m x 2.11m                | 7'2" × 6'11"               |
| Bedroom 2          | 2.47m x 3.66m                | 8'1" × 12'0"               |
| Bedroom 3          | 2.54m x 3.28m                | 8'4" x 10'9"               |
| Bedroom 4          | 2.36m x 3.91m                | 7'9" x 12'10'              |
| Bathroom           | 2.13m x 2.61m<br>(max) (max) | 7'0" × 8'7"<br>(max) (max) |
|                    |                              |                            |

Clks - Cloakroom WS - Wardrobe Space (suggestion only, wardrobe not included)

#### Furniture arrangements are for illustrative purposes only. Items are not included, nor to scale.

The items shown in this key may be subject to change, and positions could vary from those indicated on this floorplan. Please refer to Sales Advisor for details of your selected plot. Computer generated image shown overleaf. External finishes, landscaping and configuration may vary from plot to plot. Please refer to Sales Advisor for further details. All dimensions are approximate and should not be used for carpet sizes, appliance spaces or furniture. We operate a policy of continuous improvement and individual features such as kitchen and bathroom layouts, doors, windows, garages and elevational treatments may vary from time to time. Consequently these particulars should be treated as general guidance only and do not constitute a contract or a warranty. FA/CB/500/S00/D/01/F. 04516-06/09/23