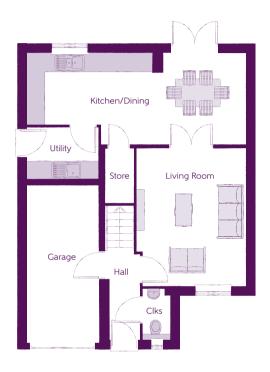

## Ground Floor

| Kitchen/Dining | 7.21m x 3.02m | 23'8" x 9'11"  |
|----------------|---------------|----------------|
| Living Room    | 3.61m x 4.50m | 11′10″ x 14′9″ |
| Utility        | 2.35m x 1.71m | 7′9″ x 5′7″    |
| Cloakroom      | 0.93m x 1.71m | 3′1″ × 5′7″    |
| Garage         | 2.40m x 5.23m | 7′10″ × 17′2″  |

Clks - Cloakroom WS - Wardrobe Space (suggestion only, wardrobe not included)

#### Furniture arrangements are for illustrative purposes only. Items are not included, nor to scale.

The items shown in this key may be subject to change, and positions could vary from those indicated on this floorplan. Please refer to Sales Advisor for details of your selected plot. Computer generated image shown overleaf. External finishes, landscaping and configuration may vary from plot to plot. Please refer to Sales Advisor for further details. All dimensions are approximate and should not be used for carpet sizes, appliance spaces or furniture. We operate a policy of continuous improvement and individual features such as kitchen and bathroom layouts, doors, windows, garages and elevational treatments may vary from time to time. Consequently these particulars should be treated as general guidance only and do not constitute a contract or a warranty. FA/CB/500/S00/D/01/F. 04516-06/09/23