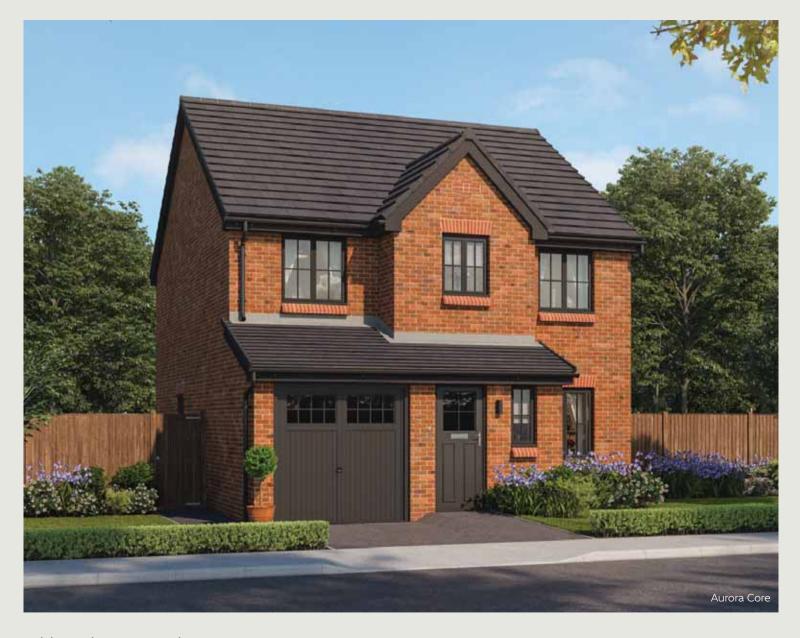

The Aurora

4 BEDROOM HOME





# The Aurora

### 4 BEDROOM HOME



## Ground Floor

| Kitchen/Dining | 7.21m x 3.02m | 23'8" x 9'11"  |
|----------------|---------------|----------------|
| Living Room    | 3.61m x 4.50m | 11′10″ x 14′9″ |
| Utility        | 2.35m x 1.71m | 7′9″ x 5′7″    |
| Cloakroom      | 0.93m x 1.71m | 3′1″ × 5′7″    |
| Garage         | 2.40m x 5.23m | 7′10″ × 17′2″  |



## First Floor

| Bedroom 1          | 3.61m x 4.29m                | 11'10" x 14'1' (max) (max) |
|--------------------|------------------------------|----------------------------|
| Bedroom 1 En Suite | 2.18m x 2.11m                | 7'2" × 6'11"               |
| Bedroom 2          | 2.47m x 3.66m                | 8'1" × 12'0"               |
| Bedroom 3          | 2.54m x 3.28m