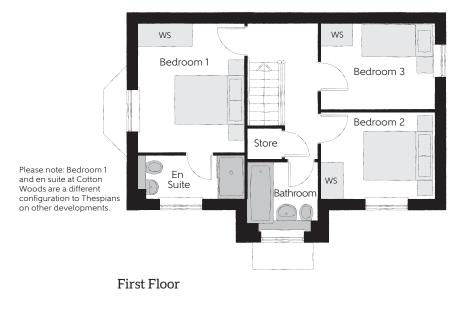

| Bedroom 1          | 3.570m x 2.949m | 11′9″ x 9′8″  |
|--------------------|-----------------|---------------|
| Bedroom 1 En Suite | 2.949m x 1.190m | 9'8" x 3'11"  |
| Bedroom 2          | 3.175m x 2.390m | 10'5" x 7'10" |
| Bedroom 3          | 3.175m x 2.370m | 10'5" x 7'9"  |
| Bathroom           | 1.923m x 1.903m | 6'4" x 6'3"   |
|                    |                 |               |

Clks - Cloakroom WS - Wardrobe Space (suggestion only, wardrobe not included)

## Furniture arrangements are for illustrative purposes only. Items are not included, nor to scale.

The items shown in this key may be subject to change, and positions could vary from those indicated on this floorplan. Please refer to Sales Advisor for details of your selected plot. Computer generated image shown overleaf. External finishes, landscaping and configuration may vary from plot to plot. Please refer to Sales Advisor for further details. All dimensions are approximate and should not be used for carpet sizes, appliance spaces or furniture. We operate a policy of continuous improvement and individual features such as kitchen and bathroom layouts, doors, windows, garages and elevational treatments may vary from time to time. Consequently these particulars should be treated as general guidance only and do not constitute a contract, part of a contract or a warranty. TH/CB/115/S00/D/01/D.