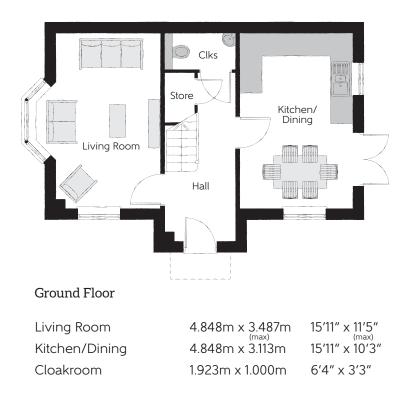

Clks - Cloakroom WS - Wardrobe Space (suggestion only, wardrobe not included)

## Furniture arrangements are for illustrative purposes only. Items are not included, nor to scale.

The items shown in this key may be subject to change, and positions could vary from those indicated on this floorplan. Please refer to Sales Advisor for details of your selected plot. Computer generated image shown overleaf. External finishes, landscaping and configuration may vary from plot to plot. Please refer to Sales Advisor for further details. All dimensions are approximate and should not be used for carpet sizes, appliance spaces or furniture. We operate a policy of continuous improvement and individual features such as kitchen and bathroom layouts, doors, windows, garages and elevational treatments may vary from time to time. Consequently these particulars should be treated as general guidance only and do not constitute a contract, part of a contract or a warranty. TH/CB/115/S00/D/01/D.