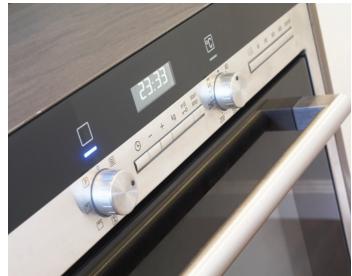

## Silver - up to 1400 sq ft

White PVC-U windows and French doors

Quality contemporary kitchen

Built in Zanussi stainless steel single fan oven with stainless steel gas hob, chimney hood and splash back

Modern bathroom suites with a choice of wall tiles (subject to build stage)

## Gold - 1401 sq ft plus

White PVC-U windows and French doors

Quality contemporary kitchen

Built in AEG stainless steel double fan oven with stainless steel gas hob, chimney hood and splash back

Integrated AEG fridge/freezer