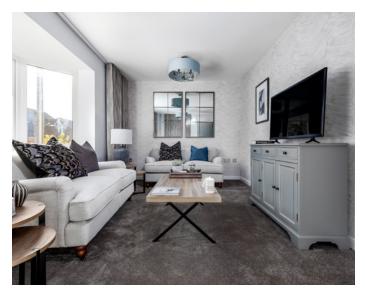

External light to front and rear

Carbon monoxide detector

Mains operated doorbell

Double external power socket to rear

1.8m divisional fencing

Turf and/or landscaping to front garden

Outside tap

Photographs are used for illustrative purposes only and depict typical interiors from previous Bellway developments.