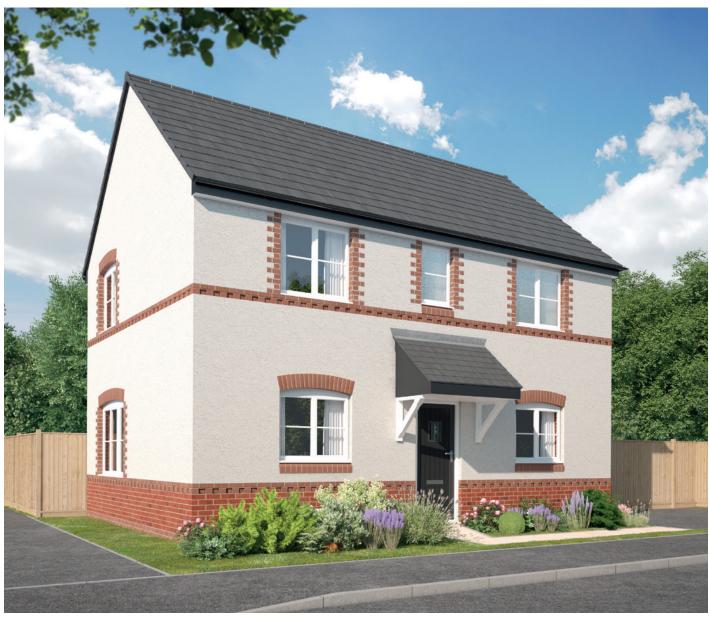

## The Japonica Alt/ The Japonica Alt with bay

Three bedroom home

Please note: Plots 14, 15, 16, 38, 39, 41, 44, 55, 68, 73, 105 & 136 will be built with black windows.

Bellway Homes Limited (North West), 2 Alderman Road, Liverpool L24 9LR

## The Japonica Alt/The Japonica Alt with bay at Rose Meadow