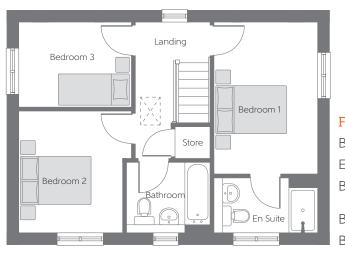

## First Floor

| 3edroom 1 |
|-----------|
| En Suite  |
| Bedroom 2 |
| 3edroom 3 |
| Bathroom  |

| 4.075m x 2.771m          | 13′4″ x 9′1″           |
|--------------------------|------------------------|
| 2.771m x 1.477m          | 9'1" x 4'10"           |
| 3.274m x 3.027m<br>(max) | 10′9″ x 9′11″<br>(max) |
| 3.027m x 2.278m          | 9′11″ x 7′6″           |
| 2.261m x 1.900m          | 7′5″ x 6′3″            |
|                          |                        |