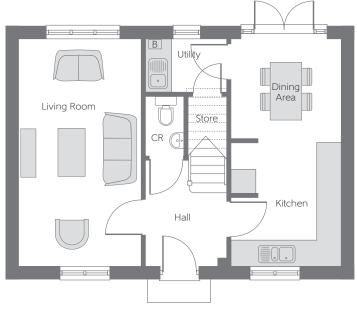

## Ground Floor

| Living Room             | 5.640m x 3.013m | 18'6" x 9'11" |
|-------------------------|-----------------|---------------|
| Kitchen/<br>Dining Area | 5.640m x 2.712m | 18'6" x 8'11" |
| Utility                 | 1.978m x 1.322m | 6'6" x 4'4"   |
| Cloakroom               | 1.502m x 0.942m | 4'11" x 3'1"  |

Some items shown in this key may be subject to change, and positions could vary from those indicated on this floorplan. Please refer to Sales Advisor for details of your selected plot. Computer generated image shown overleaf. External finishes, landscaping and configuration may vary from plot to plot. Please refer to Sales Advisor for further details. All dimensions are approximate and should not be used for carpet sizes, appliance spaces, or furniture. Furniture not to scale and all positions are indicative. Wardrobes are shown to suggest position only, and are not included as standard unless otherwise stated. We operate a policy of continuous improvement and individual features such as kitchen and bathroom layouts, doors, windows, garages and elevational treatments may vary from time to time. Consequently these particulars should be treated as general guidance only and do not constitute a contract, part of a contract or a warranty. 02/21