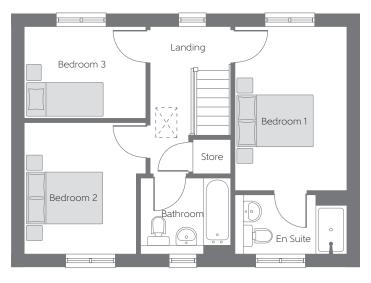

## First Floor

| 4.075m x 2.771m          | 13'4" x 9'1"                                                              |
|--------------------------|---------------------------------------------------------------------------|
| 2.771m x 1.477m          | 9'1" x 4'10"                                                              |
| 3.274m x 3.027m<br>(max) | 10′9″ x 9′11″<br>(max)                                                    |
| 3.027m x 2.278m          | 9'11" x 7'6"                                                              |
| 2.261m x 1.900m          | 7′5″ x 6′3″                                                               |
|                          | 2.771m x 1.477m<br>3.274m x 3.027m<br><sub>(max)</sub><br>3.027m x 2.278m |

Some items shown in this key may be subject to change, and positions could vary from those indicated on this floorplan. Please refer to Sales Advisor for details of your selected plot. Computer generated image shown overleaf. External finishes, landscaping and configuration may vary from plot to plot. Please refer to Sales Advisor for further details. All dimensions are approximate and should not be used for carpet sizes, appliance spaces, or furniture. Furniture not to scale and all positions are indicative. Wardrobes are shown to suggest position only, and are not included as standard unless otherwise stated. We operate a policy of continuous improvement and individual features such as kitchen and bathroom layouts, doors, windows, garages and elevational treatments may vary from time to time. Consequently these particulars should be treated as general guidance only and do not constitute a contract, part of a contract or a warranty. 02/21