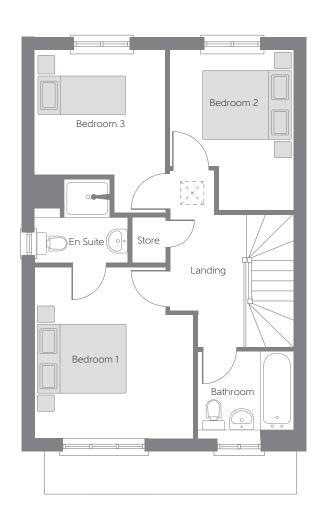

## First Floor

| Bedroom 1 | 3.700m x 3.410m (max)          | 12'1" x 11'2"<br>(max)       |
|-----------|--------------------------------|------------------------------|
| En Suite  | 1.952m x 0.970m<br>(min)       | 6′5′′ x 3′2′′<br>(min)       |
| Bedroom 2 | 3.398m x 2.658m<br>(max) (max) | 11'2'' x 8'9"<br>(max) (max) |
| Bedroom 3 | 2.795m x 2.730m<br>(max) (min) | 9'2" x 8'11"<br>(max) (min)  |
| Bathroom  | 2.043m x 1.900m                | 6′8′′ x 6′3′′                |