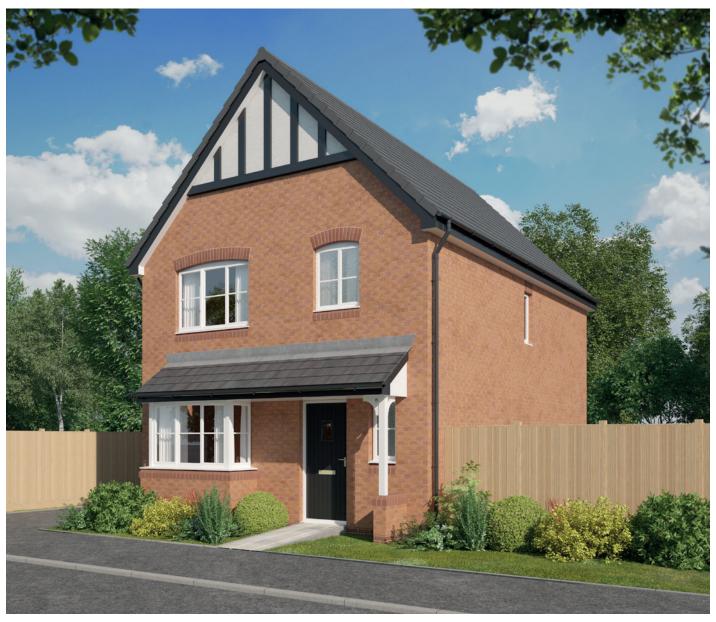

Bellway Homes Limited (North West), 2 Alderman Road, Liverpool L24 9LR

Telephone: 0151 486 2900 www.bellway.co.uk



## The Easton at Rose Meadow





## **Ground Floor**

| Living Room             | 4.895m x 3.335m<br>(exc bay) | 16'0'' x 10'11''<br>(exc bay) |
|-------------------------|------------------------------|-------------------------------|
| Kitchen/<br>Dining Area | 5.546m x 3.341m              | 18'2" × 10'11"                |
| Cloakroom               | 1.900m x 0.935m              | 6'2" x 3'0"                   |

## First Floor

| Bedroom 1 | 3.700m x 3.410m (max)          | 12'1" x 11'2"<br>(max)       |
|-----------|--------------------------------|------------------------------|
| En Suite  | 1.952m x 0.970m<br>(min)       | 6′5′′ x 3′2′′<br>(min)       |
| Bedroom