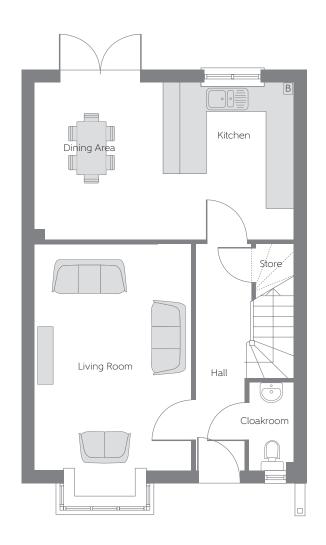

## **Ground Floor**

| Living Room             | 4.895m x 3.335m<br>(exc bay) | 16'0'' x 10'11''<br>(exc bay) |
|-------------------------|------------------------------|-------------------------------|
| Kitchen/<br>Dining Area | 5.546m x 3.341m              | 18'2" × 10'11"                |
| Cloakroom               | 1.900m x 0.935m              | 6'2" x 3'0"                   |