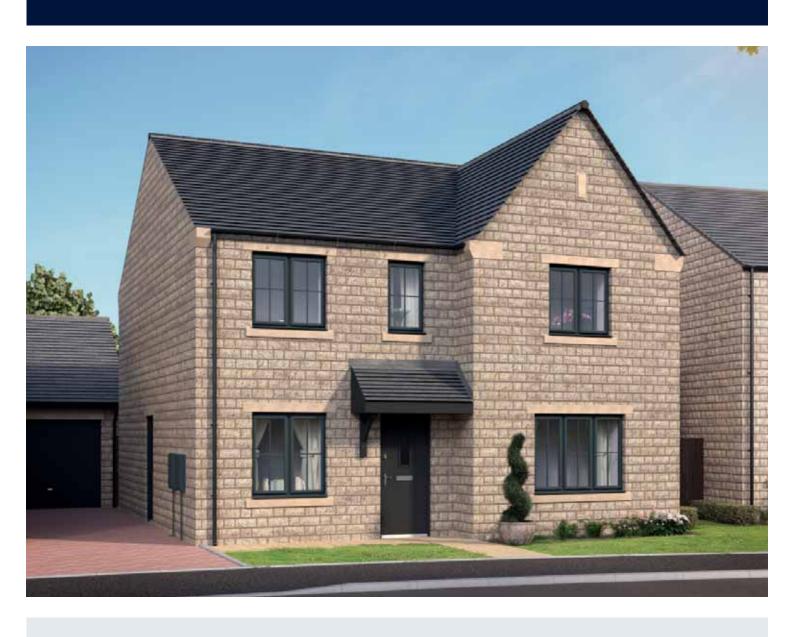

## The Hambleton

FOUR BEDROOM HOME







## First Floor

| Bedroom 1 | 3.770m x | 3.450m | 12′4″ | Χ | 11′3″ |
|-----------|----------|--------|-------|---|-------|
| En Suite  | 2.500m x | 1.370m | 8′2″  | Χ | 4′5″  |
| Bedroom 2 | 3.805m x | 3.105m | 12′5  | Χ | 10'2" |
| Bedroom 3 | 3.375m x | 2.895m | 11′0″ | Χ | 9′5″  |
| Bedroom 4 | 3.060m x | 2.555m | 10'0" | Χ | 8'4"  |
| Bathroom  | 2.190m x | 1.900m | 7′2″  | Χ | 6'2"  |



## **Ground Floor**

| Living Room    | 5.265m x | 3.450m | 17′3″  | Χ  | 11′3″ |
|----------------|----------|--------|--------|----|-------|
| Kitchen/Dining | 7.890m x | 3.375m | 25′10′ | 'X | 11′0″ |
| Study          | 2.840m x | 2.140m | 9'3"   | Χ  | 7′0″  |
| Utility        | 2.140m x | 1.600m | 7′0″   | Χ  | 5′3″  |
| Cloakroom      | 1.650m x | 0.875m | 5′4″   | Х  | 2′10″ |



 $Furni