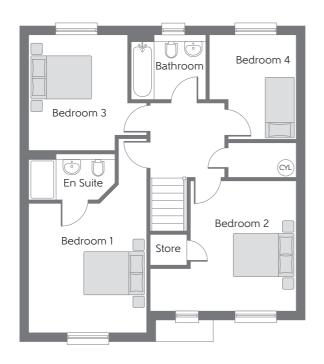

## First Floor

| Bedroom 1 | 3.770m x | 3.450m | 12′4″ | Χ | 11′3″ |
|-----------|----------|--------|-------|---|-------|
| En Suite  | 2.500m x | 1.370m | 8′2″  | Χ | 4′5″  |
| Bedroom 2 | 3.805m x | 3.105m | 12′5  | Χ | 10'2" |
| Bedroom 3 | 3.375m x | 2.895m | 11′0″ | Χ | 9′5″  |
| Bedroom 4 | 3.060m x | 2.555m | 10'0" | Χ | 8'4"  |
| Bathroom  | 2.190m x | 1.900m | 7′2″  | Χ | 6'2"  |

 $Furniture\ arrangements\ are\ for\ illustrative\ purposes\ only.\ Items\ are\ not\ included,\ nor\ to\ scale.$