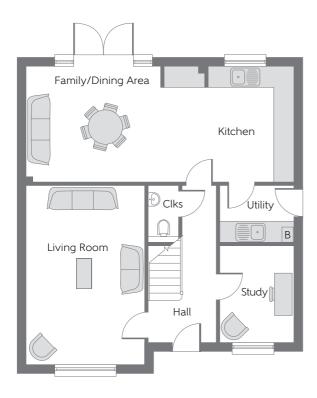

## **Ground Floor**

| Living Room    | 5.265m x | 3.450m | 17′3″  | Χ  | 11′3″ |
|----------------|----------|--------|--------|----|-------|
| Kitchen/Dining | 7.890m x | 3.375m | 25′10′ | 'X | 11′0″ |
| Study          | 2.840m x | 2.140m | 9'3"   | Χ  | 7′0″  |
| Utility        | 2.140m x | 1.600m | 7′0″   | Χ  | 5′3″  |
| Cloakroom      | 1.650m x | 0.875m | 5′4″   | Х  | 2′10″ |

 $Furniture\ arrangements\ are\ for\ illustrative\ purposes\ only.\ Items\ are\ not\ included,\ nor\ to\ scale.$