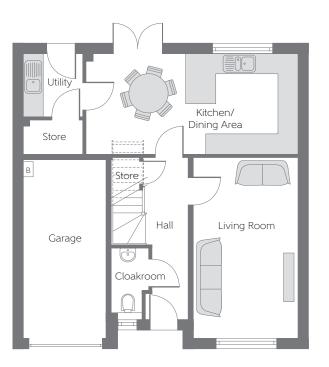

## Ground Floor

| Kitchen/<br>Dining Area | 6.37m x 3.01m | 20'11" x 9'11" |
|-------------------------|---------------|----------------|
| Living Room             | 5.42m x 3.15m | 17'9" x 10'4"  |

B - Boiler ---- Reduced Head Height