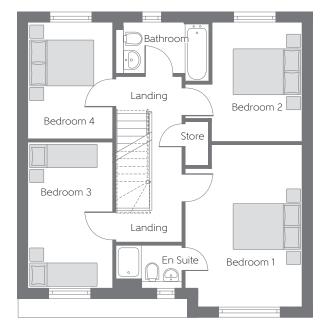

## First Floor

| Bedroom 1 | 4.15m x 3.52m<br>(max)       | 13′8″ x 11′6″<br>(max)      |
|-----------|------------------------------|-----------------------------|
| Bedroom 2 | 3.57m x 2.71m<br>(max) (min) | 11'8"x 8'11"<br>(max) (min) |
| Bedroom 3 | 4.39m x 2.56m                | 14′5″ x 8′5″                |
| Bedroom 4 | 3.50m x 2.56m                | 11′6″ x 8′5″                |