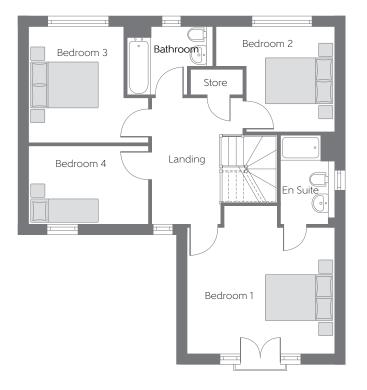

## First Floor

| Bedroom 1 | 4.44m          | x 3.79m | 14'7" x 12'5"           |
|-----------|----------------|---------|-------------------------|
| Bedroom 2 | 3.56m<br>(max) | x 3.16m | 11′8″ x 10′5″<br>(max)  |
| Bedroom 3 | 3.60m<br>(max) | x 3.49m | 11'10" x 11'5"<br>(max) |
| Bedroom 4 | 3.60m          | x 2.36m | 11'10" x 7'9"           |