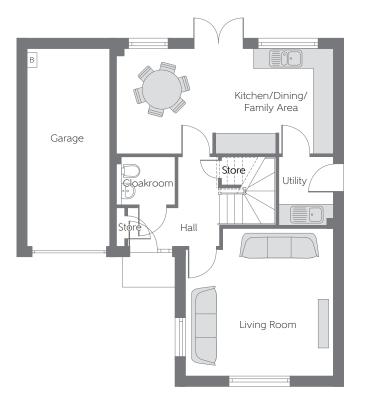

## Ground Floor

| Kitchen/Dining/<br>Family Area | 6.58m | x 3.14m | 21'7" × 10'4" |
|--------------------------------|-------|---------|---------------|
| Living Room                    | 4.44m | x 4.43m | 14'7" x 14'7" |
|                                | (max) | (max)   | (max) (max)   |