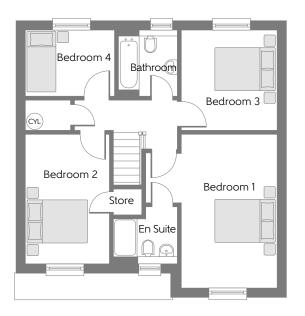

## First Floor

| 4.795m x 4.113m | 15'8" x 13'5"                                                            |
|-----------------|--------------------------------------------------------------------------|
| 1.998m x 1.685m | 6′6″ x 5′6″                                                              |
| 4.107m x 2.600m | 13'5" x 8'6"                                                             |
| 3.175m x 3.017m | 10'5" x 9'10"                                                            |
| 2.855m x 2.075m | 9'4" x 6'9"                                                              |
| 2.075m x 1.880m | 6'9" x 6'2"                                                              |
|                 | 1.998m x 1.685m<br>4.107m x 2.600m<br>3.175m x 3.017m<br>2.855m x 2.075m |

B Boiler (CYL) Hot Water Cylinder Clks Cloakroom

Some items shown in this key may be subject to change, and positions could vary from those indicated on this floorplan. Please refer to Sales Advisor for details of your selected plot. Computer generated image shown overleaf. External finishes, landscaping and configuration may vary from plot to plot. Please refer to Sales Advisor for further details. All dimensions are approximate and should not be used for carpet sizes, appliance spaces, or furniture. Furniture not to scale and all positions are indicative. We operate a policy of continuous improvement and individual features such as kitchen and bathroom layouts, doors, windows, garages and elevational treatments may vary from time to time. Consequently these particulars should be treated as general guidance only and do not constitute a contract, part of a contract or a warranty. 183888/04/19. Middleham/Rev GF\_G, FF\_-, T1\_A, T2\_A, T3\_A.