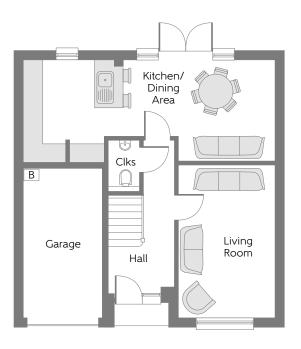

## **Ground Floor**

| Kitchen/<br>Dining Area | 8.003m x 3.175m | 26'3" x 10'5" |
|-------------------------|-----------------|---------------|
| Living Room             | 4.795m x 3.165m | 15'9" x 10'4" |
| Cloakroom               | 1.600m x 0.860m | 5′3″ x 2′9″   |

B Boiler (CYL) Hot Water Cylinder Clks Cloakroom

Some items shown in this key may be subject to change, and positions could vary from those indicated on this floorplan. Please refer to Sales Advisor for details of your selected plot. Computer generated image shown overleaf. External finishes, landscaping and configuration may vary from plot to plot. Please refer to Sales Advisor for further details. All dimensions are approximate and should not be used for carpet sizes, appliance spaces, or furniture. Furniture not to scale and all positions are indicative. We operate a policy of continuous improvement and individual features such as kitchen and bathroom layouts, doors, windows, garages and elevational treatments may vary from time to time. Consequently these particulars should be treated as general guidance only and do not constitute a contract, part of a contract or a warranty. 183888/04/19. Middleham/Rev GF\_G, FF\_-, T1\_A, T2\_A, T3\_A.