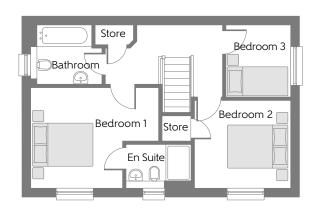

## First Floor

| Bedroom 1 | 4.130m | X | 3.185m | 13′6″ | Х | 10′5″ |
|-----------|--------|---|--------|-------|---|-------|
| En Suite  | 2.100m | X | 1.385m | 6′11″ | Х | 4′7″  |
| Bedroom 2 | 3.055m | X | 2.765m | 10'0" | Х | 9′0″  |
| Bedroom 3 | 2.300m | Χ | 2.050m | 7′6″  | Х | 6′8″  |
| Bathroom  | 2.275m | Χ | 1.880m | 7′5″  | Х | 6'2"  |