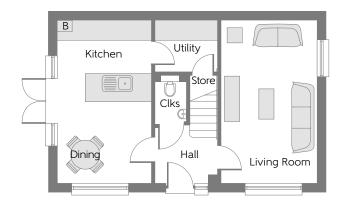

## **Ground Floor**

| Living Room    | 5.190m | Х | 3.055m | 17′0″ | Х | 10'0" |
|----------------|--------|---|--------|-------|---|-------|
| Kitchen/Dining | 5.190m | Х | 3.000m | 17′0″ | Х | 9'10" |
| Utility        | 1.985m | Х | 1.650m | 6′6″  | Х | 5′4″  |
| Cloakroom      | 1.600m | Х | 0.980m | 5′4″  | Х | 3′2″  |