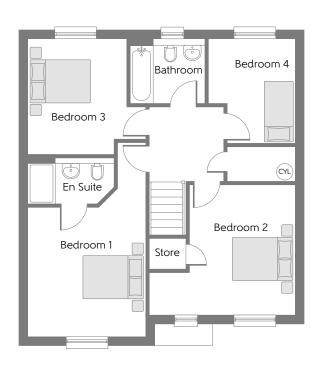

## First Floor

| Bedroom 1 | 3.770m x | 3.450m | 12′4″ | Χ | 11′3″ |
|-----------|----------|--------|-------|---|-------|
| En Suite  | 2.500m x | 1.370m | 8'2"  | Х | 4′5″  |
| Bedroom 2 | 3.805m x | 3.105m | 12′5  | Х | 10′2″ |
| Bedroom 3 | 3.375m x | 2.895m | 11′0″ | Х | 9′5″  |
| Bedroom 4 | 3.060m x | 2.555m | 10'0" | Х | 8′4″  |
| Bathroom  | 2.190m x | 1.900m | 7′2″  | х | 6'2"  |

B Boiler

(CYL) Hot Water Cylinder Clks Cloakroom