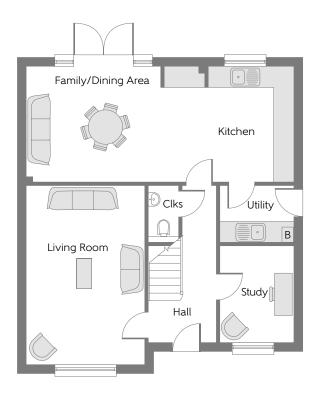

## **Ground Floor**

| Living Room    | 5.265m x | 3.450m | 17′3″  | Χ  | 11′3″ |
|----------------|----------|--------|--------|----|-------|
| Kitchen/Dining | 7.890m x | 3.375m | 25′10′ | 'x | 11′0″ |
| Study          | 2.840m x | 2.140m | 9′3″   | Х  | 7′0″  |
| Utility        | 2.140m x | 1.600m | 7′0″   | Х  | 5′3″  |
| Cloakroom      | 1.650m x | 0.875m | 5′4″   | Х  | 2'10" |

B Boiler

(CYL) Hot Water Cylinder Clks Cloakroom