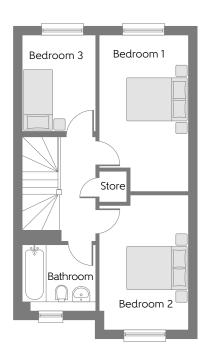

## First Floor

| Bedroom 1 | 4.590m x | 2.525m | 15′0″ | Х | 8′3″  |
|-----------|----------|--------|-------|---|-------|
| Bedroom 2 | 3.850m x | 2.525m | 12′7″ | Χ | 8'3"  |
| Bedroom 3 | 2.800m x | 2.090m | 9′2″  | Х | 6′10″ |
| Bathroom  | 2.090m x | 1.900m | 6′10″ | Х | 6'2"  |