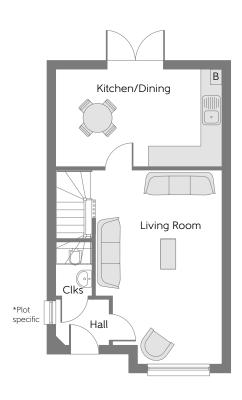

## **Ground Floor**

| Living Room    | 5.615m x 3.618m | 18′5″ x 11′10″ |
|----------------|-----------------|----------------|
| Kitchen/Dining | 4.740m x 2.800m | 15'6" x 9'2"   |
| Cloakroom      | 1.550m x 0.997m | 5′1″ x 3′3″    |

B Boiler Clks Cloakroom