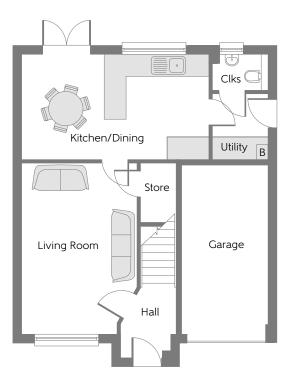

## Ground Floor

| Living Room    | 4.822m x 3  | 3.219m | 15'9" | х | 10'6" |
|----------------|-------------|--------|-------|---|-------|
| Kitchen/Dining | 5.300m x 2  | 2.929m | 17′4″ | х | 9'7"  |
| Utility        | 1.854m x 1. | .550m  | 6′1″  | х | 5′1″  |
| Cloakroom      | 1.550m x 0  | ).950m | 5′1″  | х | 3′1″  |

B Boiler (CYL) Hot Water Cylinder Clks Cloakroom

Some items shown in this key may be subject to change, and positions could vary from those indicated on this floorplan. Please refer to Sales Advisor for details of your selected plot. Computer generated image shown overleaf. External finishes, landscaping and configuration may vary from plot to plot. Please refer to Sales Advisor for further details. All dimensions are approximate and should not be used for carpet sizes, appliance spaces, or furniture. Furniture not to scale and all positions are indicative. We operate a policy of continuous improvement and individual features such as kitchen and bathroom layouts, doors, windows, garages and elevational treatments may vary from time to time. Consequently these particulars should be treated as general guidance only and do not constitute a contract, part of a contract or a warranty. 183888/04/19. Addingham/Rev GF\_L, FF\_H, T1\_G, T2\_G.