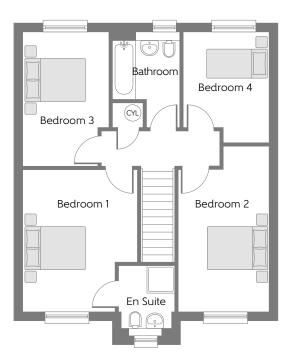

## First Floor

| Bedroom 1 | 4.010m x 3.249m | 13'1" x 10'7" |
|-----------|-----------------|---------------|
| En Suite  | 1.961m x 1.586m | 6′5″ x 5′3″   |
| Bedroom 2 | 4.010m x 2.531m | 13′1″ x 8′3″  |
| Bedroom 3 | 3.766m x 2.430m | 12′4″ x 7′11″ |
| Bedroom 4 | 3.106m x 2.395m | 9'10" x 7'10" |
| Bathroom  | 1.900m x 1.900m | 6'2" x 6'2"   |

B Boiler (CYL) Hot Water Cylinder Clks Cloakroom

Some items shown in this key may be subject to change, and positions could vary from those indicated on this floorplan. Please refer to Sales Advisor for details of your selected plot. Computer generated image shown overleaf. External finishes, landscaping and configuration may vary from plot to plot. Please refer to Sales Advisor for further details. All dimensions are approximate and should not be used for carpet sizes, appliance spaces, or furniture. Furniture not to scale and all positions are indicative. We operate a policy of continuous improvement and individual features such as kitchen and bathroom layouts, doors, windows, garages and elevational treatments may vary from time to time. Consequently these particulars should be treated as general guidance only and do not constitute a contract, part of a contract or a warranty. 183888/04/19. Addingham/Rev GF\_L, FF\_H, T1\_G, T2\_G.