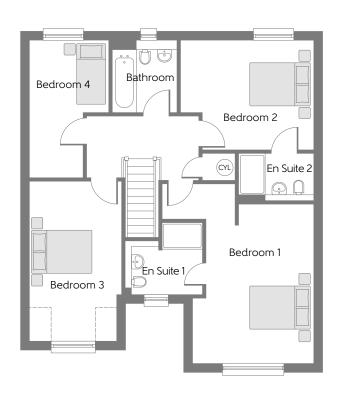

## First Floor

| Bedroom 1  | 4.650m x | 3.503m | 15′3″ | Х | 11′5″ |
|------------|----------|--------|-------|---|-------|
| En Suite 1 | 2.245m x | 2.100m | 7′4″  | Х | 6′10″ |
| Bedroom 2  | 3.872m x | 3.190m | 12′8″ | Х | 10'5" |
| En Suite 2 | 2.165m x | 1.350m | 7′1″  | Х | 4′5″  |
| Bedroom 3  | 4.680m x | 2.690m | 15′4″ | Χ | 8'9"  |
| Bedroom 4  | 3.985m x | 2.287m | 13′0″ | Χ | 7′6″  |
| Bathroom   | 1.980m x | 1.880m | 6'5"  | Х | 6'2"  |