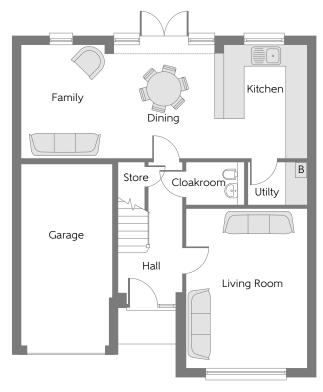

## **Ground Floor**

| Living Room               | 4.650m x | 3.503m | 15′3″ | Χ | 11′5″ |
|---------------------------|----------|--------|-------|---|-------|
| Kitchen/Dining/<br>Family | 8.340m x | 3.275m | 27'4" | Х | 10'8" |
| Utility                   | 1.675m x | 1.240m | 5′5″  | Χ | 4′0″  |
| Cloakroom                 | 1.703m x | 1.240m | 5′7″  | Х | 4′0″  |