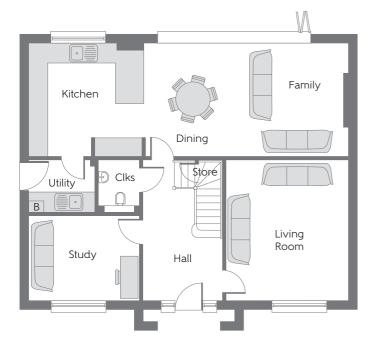

## **Ground Floor**

| Kitchen/Dining/<br>Family | 10.365mx | 3.650m | 34′0″  | X | 11′11″ |
|---------------------------|----------|--------|--------|---|--------|
| Living Room               | 4.540m x | 3.900m | 14′10″ | X | 12′9″  |
| Study                     | 3.563m x | 2.740m | 11′8″  | X | 8′11″  |
| Utility                   | 2.100m x | 1.650m | 6′10″  | X | 5′4″   |
| Cloakroom                 | 1.650m x | 1.337m | 5'4"   | X | 4'4"   |

B Boiler CYL Hot Water Cylinder Clks Cloakroom

Furniture arrangements are for illustrative purposes only. Items are not included, nor to scale.