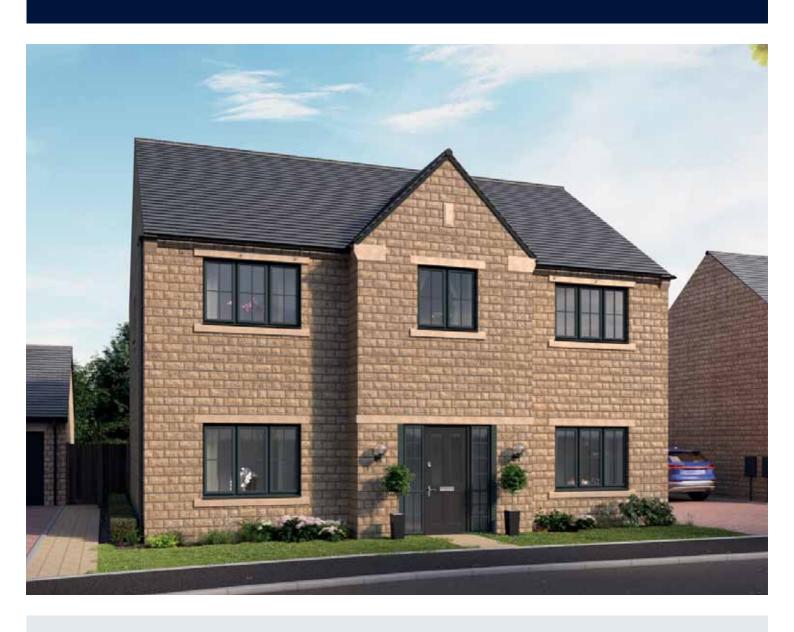

## The Kettlewell

FIVE BEDROOM HOME







## First Floor

| Bedroom 1  | 3.625m x | 3.562m | 11′11″ | Χ | 11′8″  |
|------------|----------|--------|--------|---|--------|
| En Suite 1 | 2.575m x | 1.570m | 8′5″   | Χ | 5′1″   |
| Bedroom 2  | 3.598m x | 3.330m | 11′9″  | Χ | 10′11′ |
| En Suite 2 | 2.750m x | 1.370m | 9'0"   | Χ | 4′5″   |
| Bedroom 3  | 3.792m x | 3.365m | 12′5″  | Χ | 11′10′ |
| Bedroom 4  | 3.562m x | 2.870m | 11′8″  | Χ | 9′5″   |
| Bedroom 5  | 2.980m x | 2.930m | 9'9"   | Χ | 9′7″   |
| Bathroom   | 2.735m x | 2.670m | 8′11″  | Χ | 8'8"   |
|            |          |        |        |   |        |



## **Ground Floor**

| Kitchen/Dining/<br>Family | 10.365mx | 3.650m | 34′0″  | X | 11′11″ |
|---------------------------|----------|--------|--------|---|--------|
| Living Room               | 4.540m x |