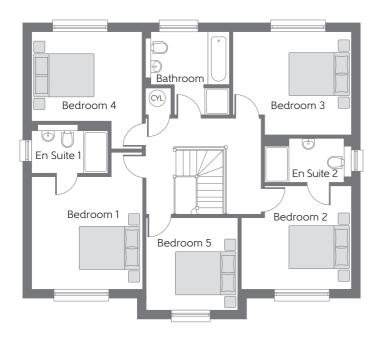

## First Floor

| Bedroom 1  | 3.625m x | 3.562m | 11′11″ | Χ | 11′8″  |
|------------|----------|--------|--------|---|--------|
| En Suite 1 | 2.575m x | 1.570m | 8′5″   | Χ | 5′1″   |
| Bedroom 2  | 3.598m x | 3.330m | 11′9″  | Χ | 10′11′ |
| En Suite 2 | 2.750m x | 1.370m | 9'0"   | Χ | 4′5″   |
| Bedroom 3  | 3.792m x | 3.365m | 12′5″  | Χ | 11′10′ |
| Bedroom 4  | 3.562m x | 2.870m | 11′8″  | Χ | 9′5″   |
| Bedroom 5  | 2.980m x | 2.930m | 9'9"   | Χ | 9′7″   |
| Bathroom   | 2.735m x | 2.670m | 8′11″  | Χ | 8'8"   |
|            |          |        |        |   |        |

B Boiler CYL Hot Water Cylinder Clks Cloakroom

Furniture arrangements are for illustrative purposes only. Items are not included, nor to scale.