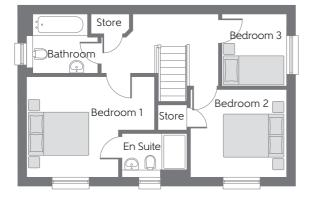

## First Floor

| Bedroom 1 | 4.130m x 3.185m | 13'6" x 10'5" |
|-----------|-----------------|---------------|
| En Suite  | 2.100m x 1.385m | 6'11" x 4'7"  |
| Bedroom 2 | 3.055m x 2.765m | 10'0" × 9'0"  |
| Bedroom 3 | 2.300m x 2.050m | 7'6" x 6'8"   |
| Bathroom  | 2.275m x 1.880m | 7′5″ x 6′2″   |