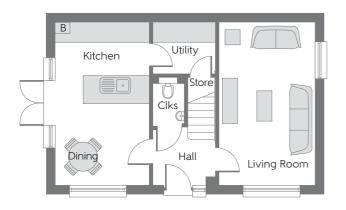

## Ground Floor

| Living Room    | 5.190m x 3.055m | 17'0" x 10'0" |
|----------------|-----------------|---------------|
| Kitchen/Dining | 5.190m x 3.000m | 17'0" x 9'10" |
| Utility        | 1.985m x 1.650m | 6′6″ x 5′4″   |
| Cloakroom      | 1.600m x 0.980m | 5′4″ x 3′2″   |

B Boiler Clks Cloakroom

Furniture arrangements are for illustrative purposes only. Items are not included, nor to scale.

The items shown in this key may be subject to change, and positions could vary from those indicated on this floorplan. Please refer to Sales Advisor for details of your selected plot. Computer generated image shown overleaf. External finishes, landscaping and configuration may vary from plot to plot. Please refer to Sales Advisor for further details. All dimensions are approximate and should not be used for carpet sizes, appliance spaces or furniture. We operate a policy of continuous improvement and individual features such as kitchen and bathroom layouts, doors, windows, garages and elevational treatments may vary from time. Consequently these particulars should be treated as general guidance only and do not constitute a contract, part of a contract or a warranty. Hawthorne/Rev GF\_T, FF\_T, T1\_O. 00393-02/07/2022