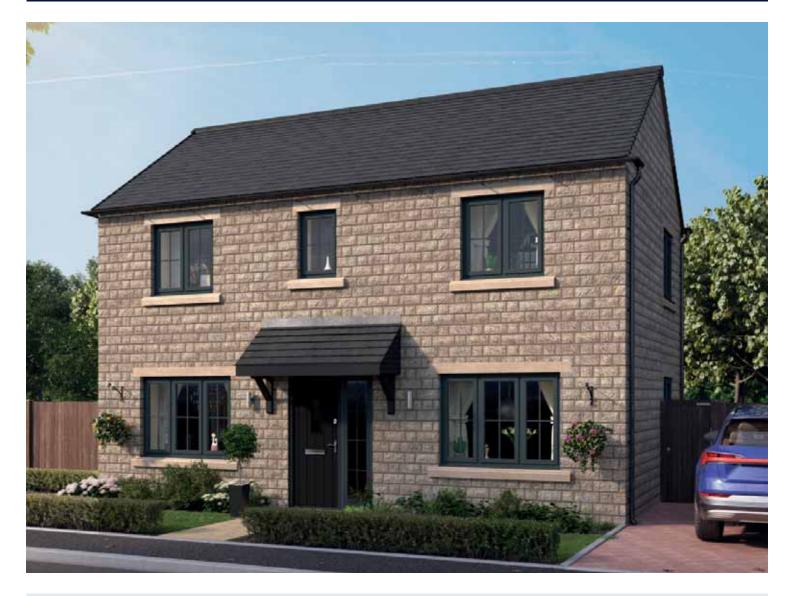

## The Hawthorne

THREE BEDROOM HOME





bellway.co.uk



## First Floor

| Bedroom 1 | 4.130m x 3.185m | 13'6" x 10'5" |
|-----------|-----------------|---------------|
| En Suite  | 2.100m x 1.385m | 6'11" x 4'7"  |
| Bedroom 2 | 3.055m x 2.765m | 10'0" × 9'0"  |
| Bedroom 3 | 2.300m x 2.050m | 7'6" x 6'8"   |
| Bathroom  | 2.275m x 1.880m | 7′5″ x 6′2″   |



## Ground Floor

| Living Room    | 5.190m x 3.055m | 17'0" x 10'0" |
|----------------|-----------------|---------------|
| Kitchen/Dining | 5.190m x 3.000m | 17'0" x 9'10" |
| Utility        | 1.985m x 1.650m | 6′6″ x 5′4″   |
| Cloakroom      | 1.600m x 0.980m | 5′4″ x 3′2″   |

B Boiler Clks Cloakroom

Furniture arrangements are for illustrative purposes only. Items are not included, nor to scale.

The items shown in this key may be subject to change, and position