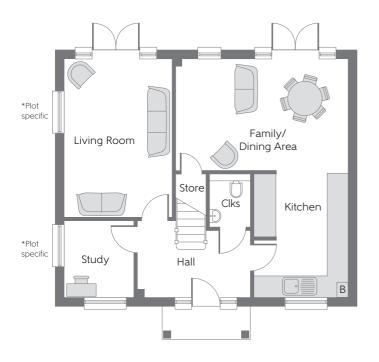

## Ground Floor

| Living Room   | 4.650m x 3.150m | 15'3" x 10'4" |
|---------------|-----------------|---------------|
| Kitchen       | 3.710m x 2.700m | 12'2" x 8'10" |
| Family/Dining | 5.040m x 3.250m | 16'6" x 10'7" |
| Study         | 2.225m x 2.025m | 7'3" x 6'7"   |
| Cloakroom     | 1.550m x 1.135m | 5′1″ x 3′8″   |

B Boiler (CYL) Hot Water Cylinder Clks Cloakroom

## Furniture arrangements are for illustrative purposes only. Items are not included, nor to scale.

The items shown in this key may be subject to change, and positions could vary from those indicated on this floorplan. Please refer to Sales Advisor for details of your selected plot. Computer generated image shown overleaf. External finishes, landscaping and configuration may vary from plot to plot. Please refer to Sales Advisor for further details. All dimensions are approximate and should not be used for carpet sizes, appliance spaces or furniture. We operate a policy of continuous improvement and individual features such as kitchen and bathroom layouts, doors, windows, garages and elevational treatments may vary from time to time. Consequently these particulars should be treated as general guidance only and do not constitute a contract, part of a contract or a warranty. Mulberry/Rev GF\_N, FF\_K, T1\_K, T2\_-. 00393-02/07/2022