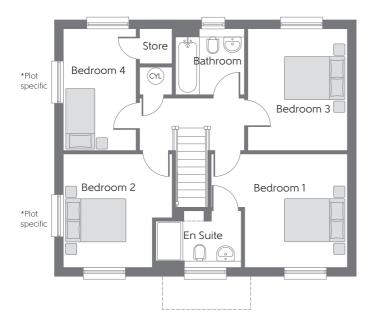

## First Floor

| Bedroom 1 | 3.360m x | 2.985m | 11′0″ | Х | 9'9"  |
|-----------|----------|--------|-------|---|-------|
| En Suite  | 2.520m x | 1.645m | 8'3"  | х | 5′4″  |
| Bedroom 2 | 3.360m x | 3.175m | 11′0″ | х | 10′5″ |
| Bedroom 3 | 3.515m x | 2.890m | 11′6″ | х | 9′5″  |
| Bedroom 4 | 3.515m x | 2.100m | 11′6″ | х | 6′10″ |
| Bathroom  | 2.025m x | 1.900m | 6′7″  | х | 6′2″  |

B Boiler (CYL) Hot Water Cylinder Clks Cloakroom

## Furniture arrangements are for illustrative purposes only. Items are not included, nor to scale.

The items shown in this key may be subject to change, and positions could vary from those indicated on this floorplan. Please refer to Sales Advisor for details of your selected plot. Computer generated image shown overleaf. External finishes, landscaping and configuration may vary from plot to plot. Please refer to Sales Advisor for further details. All dimensions are approximate and should not be used for carpet sizes, appliance spaces or furniture. We operate a policy of continuous improvement and individual features such as kitchen and bathroom layouts, doors, windows, garages and elevational treatments may vary from time to time. Consequently these particulars should be treated as general guidance only and do not constitute a contract, part of a contract or a warranty. Mulberry/Rev GF\_N, FF\_K, T1\_K, T2\_-. 00393-02/07/2022