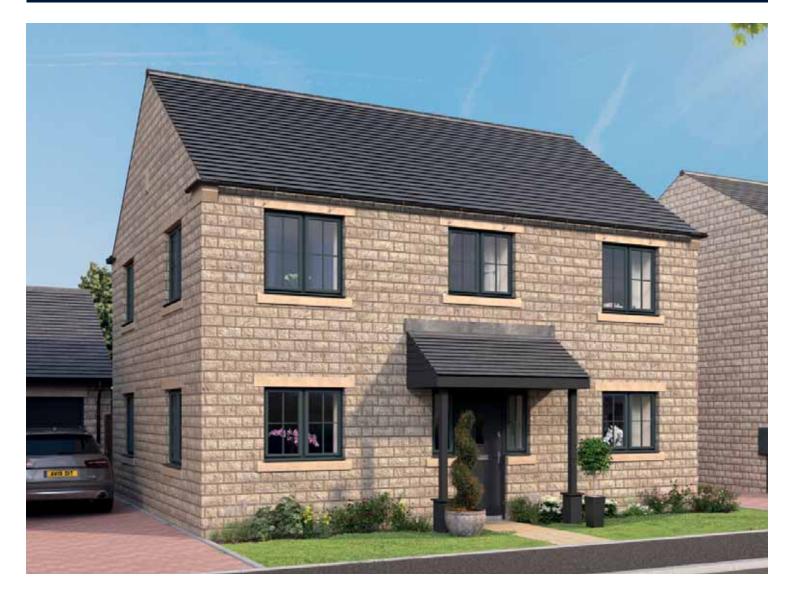

## The Mulberry

FOUR BEDROOM HOME





bellway.co.uk



## First Floor

| Bedroom 1 | 3.360m x | 2.985m | 11′0″ | Х | 9'9"  |
|-----------|----------|--------|-------|---|-------|
| En Suite  | 2.520m x | 1.645m | 8'3"  | х | 5′4″  |
| Bedroom 2 | 3.360m x | 3.175m | 11′0″ | х | 10′5″ |
| Bedroom 3 | 3.515m x | 2.890m | 11′6″ | х | 9′5″  |
| Bedroom 4 | 3.515m x | 2.100m | 11′6″ | х | 6′10″ |
| Bathroom  | 2.025m x | 1.900m | 6′7″  | х | 6′2″  |



## Ground Floor

| Living Room   | 4.650m x 3.150m | 15'3" x 10'4" |
|---------------|-----------------|---------------|
| Kitchen       | 3.710m x 2.700m | 12'2" x 8'10" |
| Family/Dining | 5.040m x 3.250m | 16'6" x 10'7" |
| Study         | 2.225m x 2.025m | 7'3" x 6'7"   |
| Cloakroom     | 1.550m x 1.135m | 5′1″ x 3′8″   |

B Boiler (CYL) Hot Water Cylinder Clks Cloakroom

##