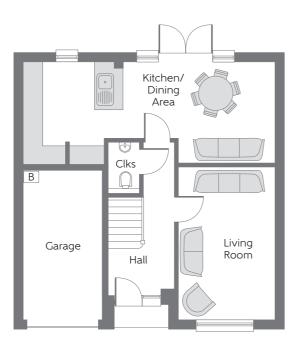

## Ground Floor

| Kitchen/<br>Dining Area | 8.003m x 3.175m | 26′3″ x 10′5″ |
|-------------------------|-----------------|---------------|
| Living Room             | 4.795m x 3.165m | 15'9" x 10'4" |
| Cloakroom               | 1.600m x 0.860m | 5'3" x 2'9"   |

B Boiler (CYL) Hot Water Cylinder ---- Reduced Head Height

## Furniture arrangements are for illustrative purposes only. Items are not included, nor to scale.

The items shown in this key may be subject to change, and positions could vary from those indicated on this floorplan. Please refer to Sales Advisor for details of your selected plot. Computer generated image shown overleaf. External finishes, landscaping and configuration may vary from plot to plot. Please refer to Sales Advisor for further details. All dimensions are approximate and should not be used for carpet sizes, appliance spaces or furniture. We operate a policy of continuous improvement and individual features such as kitchen and bathroom layouts, doors, windows, garages and elevational treatments may vary from time to time. Consequently these particulars should be treated as general guidance only and do not constitute a contract, part of a contract or a warranty. Middleham/Rev GF\_G, FF\_-, T1\_A, T2\_A, T3\_A. 00393-02/07/2022