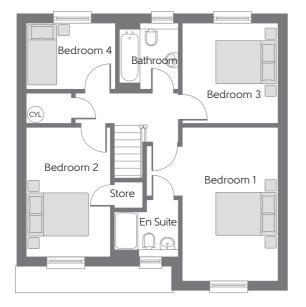

## First Floor

| Bedroom 1 | 4.795m x 4.113m | 15'8" x 13'5" |
|-----------|-----------------|---------------|
| En Suite  | 1.998m x 1.685m | 6'6" x 5'6"   |
| Bedroom 2 | 4.107m x 2.600m | 13'5" x 8'6"  |
| Bedroom 3 | 3.175m x 3.017m | 10'5" x 9'10" |
| Bedroom 4 | 2.855m x 2.075m | 9'4" x 6'9"   |
| Bathroom  | 2.075m x 1.880m | 6'9" x 6'2"   |

B Boiler (CYL) Hot Water Cylinder ---- Reduced Head Height

## Furniture arrangements are for illustrative purposes only. Items are not included, nor to scale.

The items shown in this key may be subject to change, and positions could vary from those indicated on this floorplan. Please refer to Sales Advisor for details of your selected plot. Computer generated image shown overleaf. External finishes, landscaping and configuration may vary from plot to plot. Please refer to Sales Advisor for further details. All dimensions are approximate and should not be used for carpet sizes, appliance spaces or furniture. We operate a policy of continuous improvement and individual features such as kitchen and bathroom layouts, doors, windows, garages and elevational treatments may vary from time to time. Consequently these particulars should be treated as general guidance only and do not constitute a contract, part of a contract or a warranty. Middleham/Rev GF\_G, FF\_-, T1\_A, T2\_A, T3\_A. 00393-02/07/2022