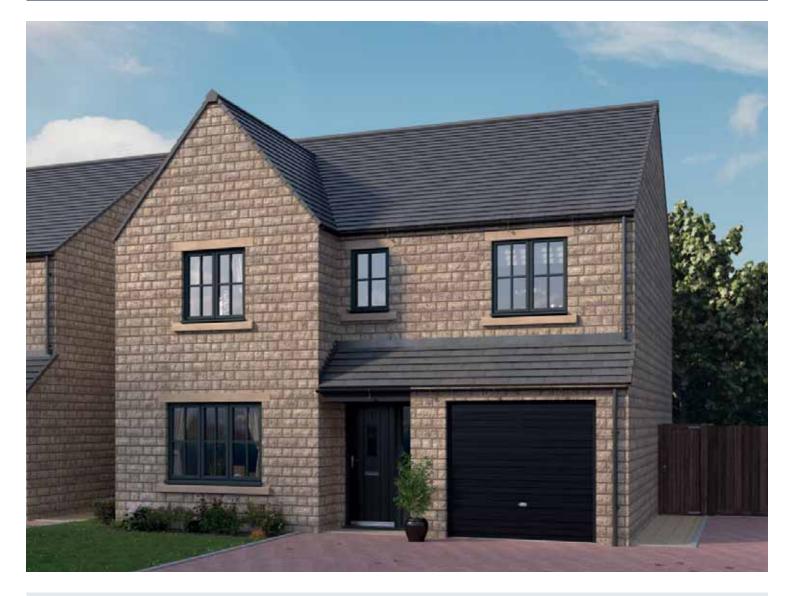

## The Middleham

FOUR BEDROOM HOME





bellway.co.uk



## First Floor

| Bedroom 1 | 4.795m x 4.113m | 15'8" x 13'5" |
|-----------|-----------------|---------------|
| En Suite  | 1.998m x 1.685m | 6'6" x 5'6"   |
| Bedroom 2 | 4.107m x 2.600m | 13'5" x 8'6"  |
| Bedroom 3 | 3.175m x 3.017m | 10'5" x 9'10" |
| Bedroom 4 | 2.855m x 2.075m | 9'4" x 6'9"   |
| Bathroom  | 2.075m x 1.880m | 6'9" x 6'2"   |



## Ground Floor

| Kitchen/<br>Dining Area | 8.003m x 3.175m | 26′3″ x 10′5″ |
|-------------------------|-----------------|---------------|
| Living Room             | 4.795m x 3.165m | 15'9" x 10'4" |
| Cloakroom               | 1.600m x 0.860m | 5'3" x 2'9"   |

B Boiler (CYL) Hot Water Cylinder ---- Reduced Head Height

## Furniture arrangements are for illustrative purposes only. Items are not included, nor to scale