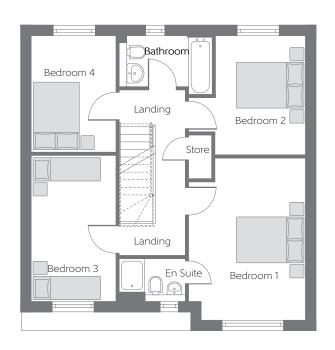

## First Floor

Bedroom 1 4.154m x 3.516m 13'8" x 11'6" (max) (max) Bedroom 2 3.576m x 2.723m 11'9"x 8'11" (max) (min) (max) (min) Bedroom 3 4.391m x 2.560m 14'5" x 8'5" 11'6" x 8'5" Bedroom 4 3.499m x 2.561m