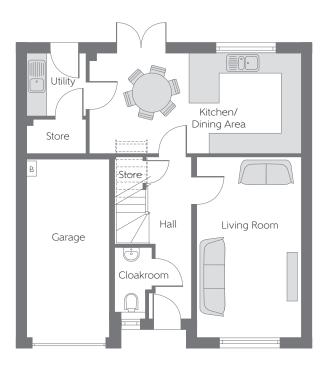

## **Ground Floor**

Kitchen/ 6.366m x 3.011m 20'11" x 9'11" Dining Area
Living Room 5.417m x 3.152m 17'9" x 10'4"

B Boiler ----- Reduced Head Height