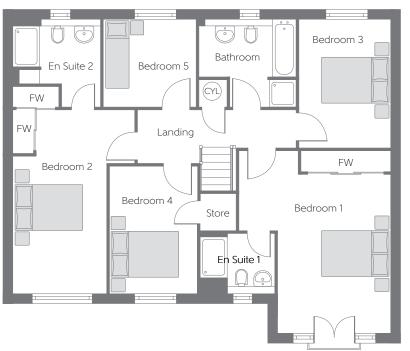

## First Floor

Bedroom 5

Bedroom 1 5.446m x 4.547m 17′10" × 14′11" (max) (max) (max) (max) Bedroom 2 5.502m x 2.802m 18'1"x 9'2" (max) (min) (max) (min) Bedroom 3 3.848m x 2.739m 12'8" x 8'12" 3.809m x 2.625m 12'6" x 8'7" Bedroom 4

2.775m x 2.619m

9′1″ × 8′7″