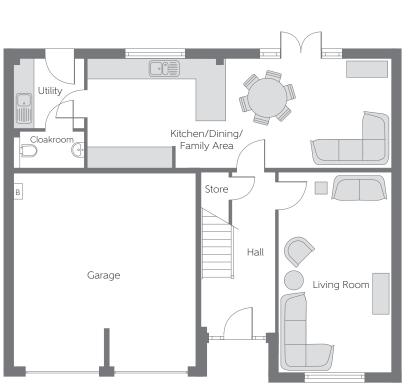

## **Ground Floor**

Kitchen/Dining/ 9.132m x3.272m 30'0" x 10'9" Family Area

Living Room 6.033m x 3.381m 19'10" x 11'1"

B Boiler FW Fitted Wardrobe CYL Hot Water Cylinder