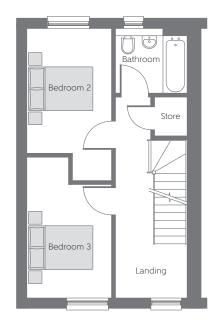

## First Floor

Bedroom 2 4.46m x 2.47m 14'8" x 8'1" (max) (max) (max) (max) (max) (max)

Bedroom 3 4.15m x 2.47m 13'7" x 8'1" (max) (max) (max) (max) (max)