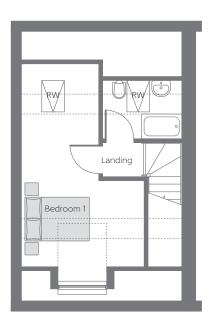

## Second Floor

Bedroom 1

 $\begin{array}{ccccc} 6.39m & x & 3.58m & & 21'0'' & x & 11'9'' \\ \text{(max)} & & \text{(max)} & & \text{(max)} \end{array}$ 