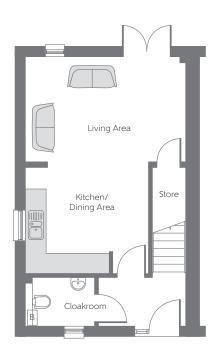

## **Ground Floor**

Kitchen/ Dining Area Living Area 3.61m x 3.29m 11'11" x 10'9"

4.65m x 3.09m 15'3" x 10'1"

B Boiler RW Roof Window ----- Reduced Head Height