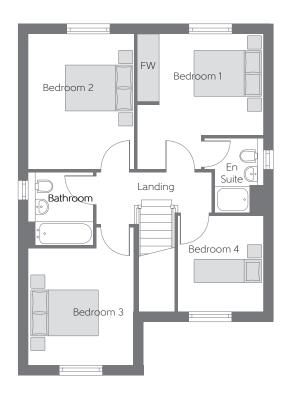

## First Floor

| Bedroom 1 | 3.96m x 3.69m<br>(max) (max) | 13′0″ x 12′1″<br>(max) (max) |
|-----------|------------------------------|------------------------------|
| Bedroom 2 | 3.96m x 3.10m                | 13′0″ × 10′2″                |
| Bedroom 3 | 4.05m x 3.09m<br>(max) (max) | 13'4" x 10'2"<br>(max) (max) |
| Bedroom 4 | 2.81m x 2.50m                | 9'3" x 8'2"                  |