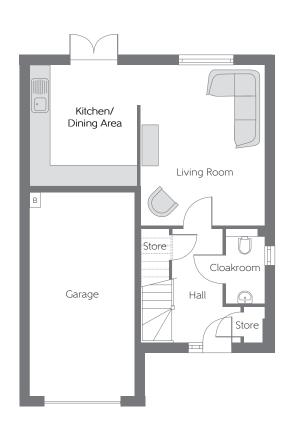

## **Ground Floor**

Kitchen/  $3.54 \text{m} \times 3.15 \text{m}$   $11'7'' \times 10'4''$  Dining Area Living Room  $4.70 \text{m} \times 3.63 \text{m}$   $15'5'' \times 11'1''$ 