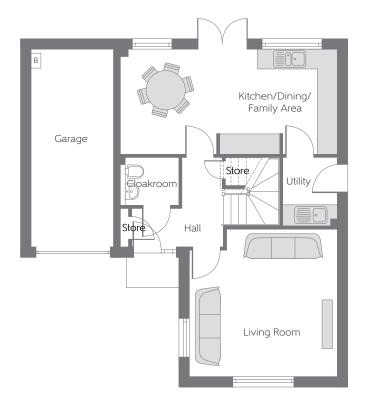

## **Ground Floor**

 Kitchen/Dining/ Family Area
 6.579m x 3.151m
 21'7" x 10'4"

 Living Room
 4.440m x 4.421m (max)
 14'7" x 14'6" (max)

B Boiler FW Fitted Wardrobe ----- Reduced Head Height