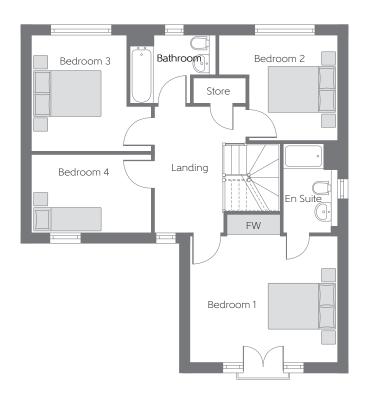

## First Floor

| Bedroom 1 | 4.440m x       | 3.795m<br>(min)            | 14′7″           | Χ | 12′5″<br>(min) |
|-----------|----------------|----------------------------|-----------------|---|----------------|
| Bedroom 2 | 3.564m x (max) | 3.164m                     | 11′8″<br>(max)  | X | 10′5′          |
| Bedroom 3 | 3.602m x (min) | 3.486m<br><sub>(max)</sub> | 11'10"<br>(min) |   | 11′5″<br>(max) |
| Bedroom 4 | 3.603m x       | 2.358m                     | 11′9″           | Χ | 7′8″           |