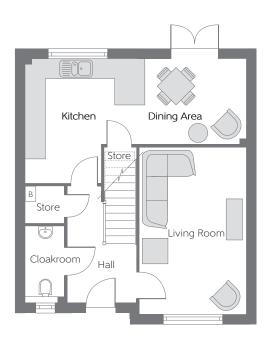

## **Ground Floor**

12′3″ × 11′9″ 3.731m x 3.590m Kitchen (max) Dining Area 3.050m x 2.564m  $10'0'' \times 8'5''$ 10'6" x 16'5" Living Room 3.200m x 5.000m