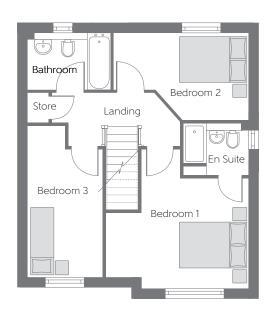

## First Floor

Bedroom 3

Bedroom 1 4.285m x 3.298m 14'1" x 10'10" (max) (max) Bedroom 2 4.046m x 2.631m 13'3" x 8'8" 14′11″ × 7′5″

4.554m x 2.255m