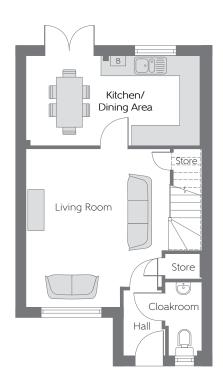

## **Ground Floor**

Kitchen/ Dining Area Living Room 5.296m x 2.686m 17'4" x 8'9"

4.751m x 4.330m 15'7" x 14'2" (max) (max) (max) (max)