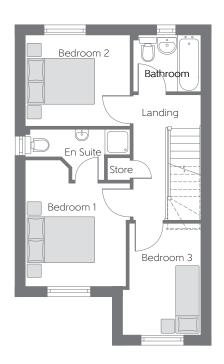

## First Floor

Bedroom 1

Bedroom 2 Bedroom 3 3.095m x 3.021m 10'1" x 9'10" (min) (min) 3.151m x 2.732m 10'4" x 8'11" 3.356m x 2.371m (max) (max) (max) (max)