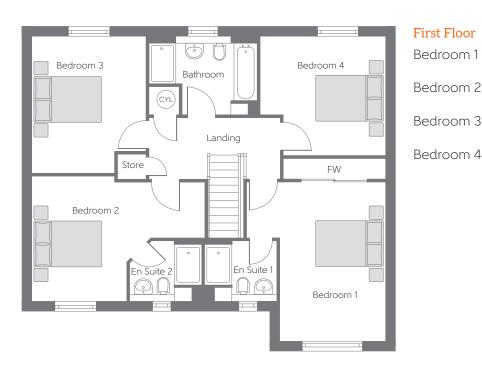

## Bedroom 1 4.771m x 4.155m 15'8" x 13'8" (max) (min) (max) (min) Bedroom 2 5.192m x 3.751m 17'0" x 12'4" (max) (max) (max) (max) 13'5" x 11'3" Bedroom 3 4.097m x 3.422m (max) (max) (max) (max)

3.749m x 3.577m

(max)

(max)

12'4" x 11'9"

(max) (max)