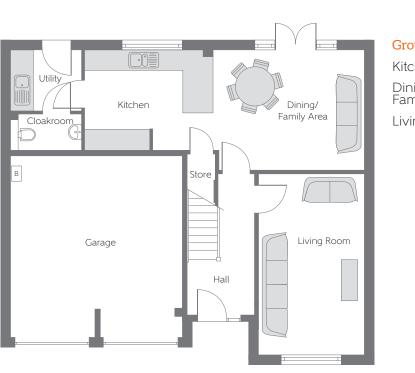

## Ground Floor

 Kitchen
 3.860m x 3.000m
 12'8" x 9'10"

 Dining/ Family Area
 4.545m x 3.600m (max)
 14'11" x 11'10" (max)
 11'10" (max)

 Living Room
 5.422m x 3.168m
 17'9" x 10'5"

B Boiler FW Fitted Wardrobe CYL Hot Water Cylinder