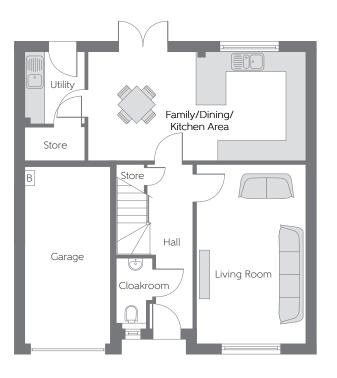

## Ground Floor Family/Dining/ Kitchen Area

Living Room

| 6.549m x 3.272m | 21'6" x 10'9" |
|-----------------|---------------|
| 5.385m x 3.287m | 17′8″ x 10′9″ |

B Boiler FW Fitted Wardrobe CYL Hot Water Cylinder