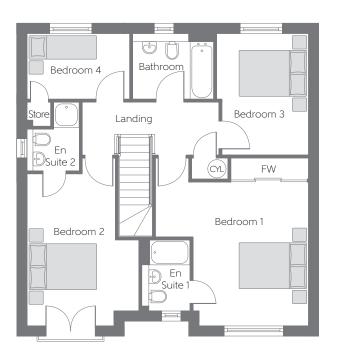

## First Floor

| Bedroom 1 | 5.038m x         | 4.591m | 16'6" x 15'1" |
|-----------|------------------|--------|---------------|
|           | (max)            | (max)  | (max) (max)   |
| Bedroom 2 | 5.038m x         | 3.350m | 16'6" x 11'0" |
|           | <sub>(max)</sub> | (max)  | (max) (max)   |
| Bedroom 3 | 3.636m x         | 2.752m | 11'11" x 9'0" |
|           | <sub>(max)</sub> | (max)  | (max) (max)   |
| Bedroom 4 | 3.073m x         | 1.963m | 10'1" x 6'5"  |