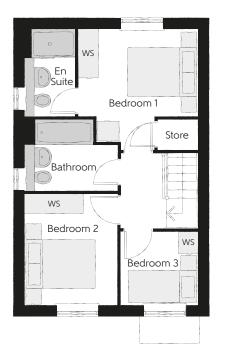

## First Floor

| Bedroom 1<br>Bedroom 1 En Suite | 3.29m x 3.34m<br>(max)<br>1.40m x 2.43m | 10'10" x 11'0"<br>4'7" x 8'0" |
|---------------------------------|-----------------------------------------|-------------------------------|
| Bedroom 2                       | 2.52m x 3.09m                           | 4 7 x 8 0<br>8'3" x 10'2"     |
| Bedroom 3                       | 2.17m x 2.04m                           | 7'1" x 6'8"                   |
| Bathroom                        | 2.52m x 1.97m                           | 8'3" x 6'5"                   |

Clks - Cloakroom WS - Wardrobe Space (suggestion only, wardrobe not included)

## Furniture arrangements are for illustrative purposes only. Items are not included, nor to scale.

The items shown in this key may be subject to change, and positions could vary from those indicated on this floorplan. Please refer to Sales Advisor for details of your selected plot. Computer generated image shown overleaf. External finishes, landscaping and configuration may vary from plot to plot. Please refer to Sales Advisor for further details. All dimensions are approximate and should not be used for carpet sizes, appliance spaces or furniture. We operate a policy of continuous improvement and individual features such as kitchen and bathroom layouts, doors, windows, garages and elevational treatments may vary from time to time. Consequently these particulars should be treated as general guidance only and do not constitute a contract, part of a contract or a warranty. TA/CB/500/S00/S/01/L.