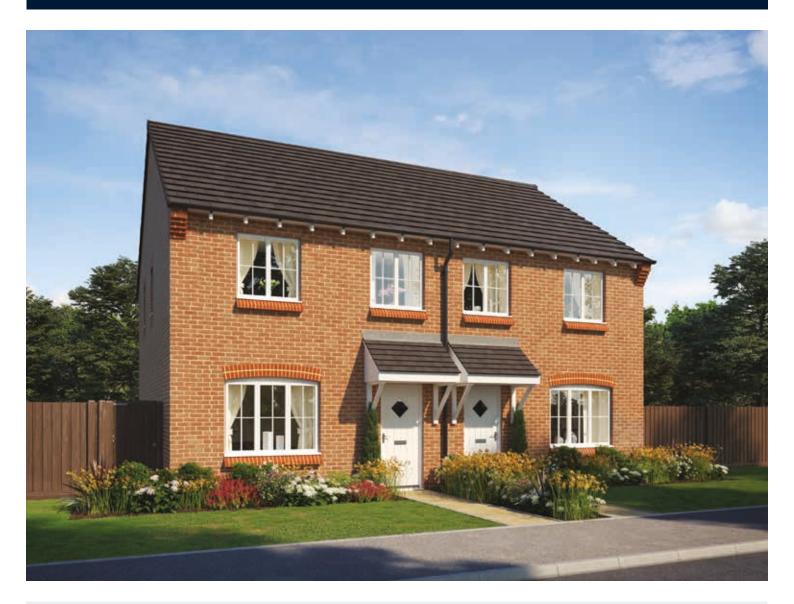

## The Tailor

THREE BEDROOM HOME





bellway.co.uk



## First Floor

| Bedroom 1<br>Bedroom 1 En Suite | 3.29m x 3.34m<br>(max)<br>1.40m x 2.43m | 10'10" x 11'0"<br>4'7" x 8'0" |
|---------------------------------|-----------------------------------------|-------------------------------|
| Bedroom 2                       | 2.52m x 3.09m                           | 4 7 x 8 0<br>8'3" x 10'2"     |
| Bedroom 3                       | 2.17m x 2.04m                           | 7'1" x 6'8"                   |
| Bathroom                        | 2.52m x 1.97m                           | 8'3" x 6'5"                   |



## Ground Floor

| Kitchen/Dining | 4.78m x 3.45m | 15'8" x 11'4"  |
|----------------|---------------|----------------|
| Living Room    | 3.68m x 5.14m | 12'1" x 16'10" |
| Cloakroom      | 1.01m x 1.66m | 3'