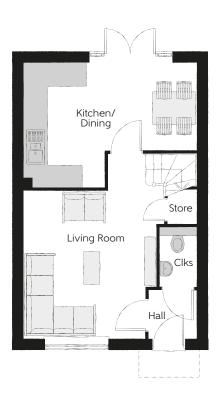

## Ground Floor

| Kitchen/Dining | 4.78m x 3.45m | 15'8" x 11'4"  |
|----------------|---------------|----------------|
| Living Room    | 3.68m x 5.14m | 12'1" x 16'10" |
| Cloakroom      | 1.01m x 1.66m | 3'4" x 5'5"    |

Clks - Cloakroom WS - Wardrobe Space (suggestion only, wardrobe not included)

## Furniture arrangements are for illustrative purposes only. Items are not included, nor to scale.

The items shown in this key may be subject to change, and positions could vary from those indicated on this floorplan. Please refer to Sales Advisor for details of your selected plot. Computer generated image shown overleaf. External finishes, landscaping and configuration may vary from plot to plot. Please refer to Sales Advisor for further details. All dimensions are approximate and should not be used for carpet sizes, appliance spaces or furniture. We operate a policy of continuous improvement and individual features such as kitchen and bathroom layouts, doors, windows, garages and elevational treatments may vary from time to time. Consequently these particulars should be treated as general guidance only and do not constitute a contract, part of a contract or a warranty. TA/CB/500/S00/S/01/L.