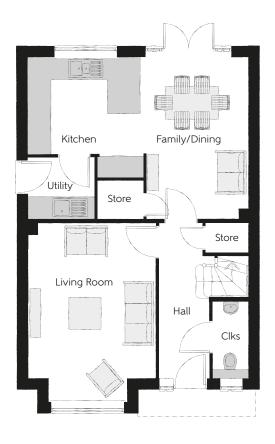

## **Ground Floor**

| Kitchen       | 3.20m x 3.33m | 10'6" x 10'11" |
|---------------|---------------|----------------|
| Family/Dining | 2.88m x 4.48m | 9'6" x 14'8"   |
| Living Room   | 3.54m x 4.94m | 11'7" x 16'3"  |
| Utility       | 1.84m x 1.71m | 6'0" x 5'7"    |
| Cloakroom     | 0.97m x 2.08m | 3'2" x 6'10"   |

Clks - Cloakroom WS - Wardrobe Space (suggestion only, wardrobe not included)

## $Furniture\ arrangements\ are\ for\ illustrative\ purposes\ only.\ Items\ are\ not\ included,\ nor\ to\ scale.$

The items shown in this key may be subject to change, and positions could vary from those indicated on this floorplan. Please refer to Sales Advisor for details of your selected plot. Computer generated image shown overleaf. External finishes, landscaping and configuration may vary from plot to plot. Please refer to Sales Advisor for further details. All dimensions are approximate and should not be used for carpet sizes, appliance spaces or furniture. We operate a policy of continuous improvement and individual features such as kitchen and bathroom layouts, doors, windows, garages and elevational treatments may vary from time to time. Consequently these particulars should be treated as general guidance only and do not constitute a contract, part of a contract or a warranty. SC/CB/500/S00/D/01/N.