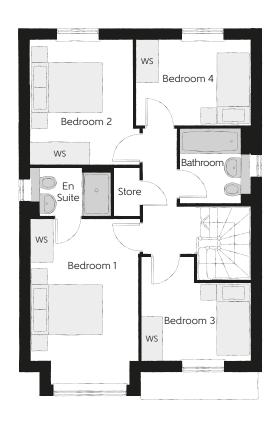

## First Floor

| Bedroom 1          | 2.96m x 4.59m<br>(inc. bay) | 9'9" x 15'1"<br>(inc. bay) |
|--------------------|-----------------------------|----------------------------|
| Bedroom 1 En Suite | 2.22m x 1.35m               | 7'4" x 4'5"                |
| Bedroom 2          | 2.83m x 3.46m               | 9′3″ x 11′4″               |
| Bedroom 3          | 3.03m x 2.87m               | 9'11" x 9'5"               |
| Bedroom 4          | 3.17m x 2.38m               | 10'5" x 7'10"              |
| Bathroom           | 1.91m x 2.08m               | 6′3″ x 6′10″               |

Clks - Cloakroom WS - Wardrobe Space (suggestion only, wardrobe not included)

## $Furniture\ arrangements\ are\ for\ illustrative\ purposes\ only.\ Items\ are\ not\ included,\ nor\ to\ scale.$

The items shown in this key may be subject to change, and positions could vary from those indicated on this floorplan. Please refer to Sales Advisor for details of your selected plot. Computer generated image shown overleaf. External finishes, landscaping and configuration may vary from plot to plot. Please refer to Sales Advisor for further details. All dimensions are approximate and should not be used for carpet sizes, appliance spaces or furniture. We operate a policy of continuous improvement and individual features such as kitchen and bathroom layouts, doors, windows, garages and elevational treatments may vary from time to time. Consequently these particulars should be treated as general guidance only and do not constitute a contract, part of a contract or a warranty. SC/CB/500/S00/D/01/N.