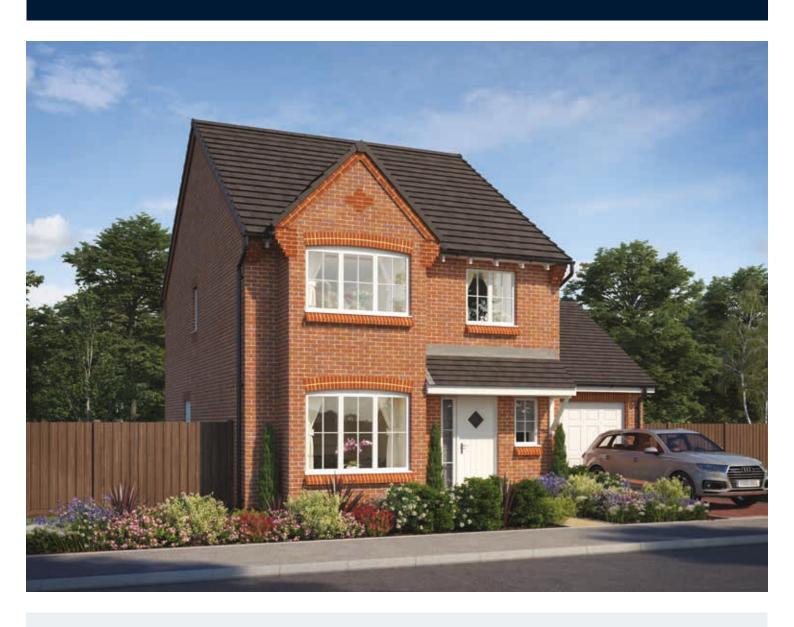

## The Scrivener

FOUR BEDROOM HOME







## First Floor

| Bedroom 1          | 2.96m x 4.59m<br>(inc. bay) | 9'9" x 15'1"<br>(inc. bay) |
|--------------------|-----------------------------|----------------------------|
| Bedroom 1 En Suite | 2.22m x 1.35m               | 7'4" x 4'5"                |
| Bedroom 2          | 2.83m x 3.46m               | 9′3″ x 11′4″               |
| Bedroom 3          | 3.03m x 2.87m               | 9'11" x 9'5"               |
| Bedroom 4          | 3.17m x 2.38m               | 10'5" x 7'10"              |
| Bathroom           | 1.91m x 2.08m               | 6′3″ x 6′10″               |



## **Ground Floor**

| Kitchen       | 3.20m x 3.33m | 10'6" x 10'11" |
|---------------|---------------|----------------|
| Family/Dining | 2.88m x 4.48m | 9'6" x 14'8"   |
| Living Room   | 3.54m x 4