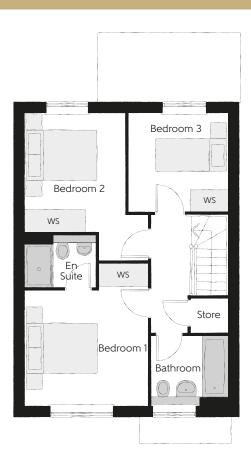

## First Floor

| Bedroom 1          | 3.44m x 3.93m | 11'3" x 12'11" |
|--------------------|---------------|----------------|
| Bedroom 1 En Suite | 1.98m x 1.46m | 6'6" x 4'9"    |
| Bedroom 2          | 2.81m x 4.09m | 9'3" x 13'5"   |
| Bedroom 3          | 2.74m x 2.74m | 9'0" x 9'0"    |
| Bathroom           | 2.11m x 1.91m | 6′11" x 6′3"   |

Clks - Cloakroom WS - Wardrobe Space (suggestion only, wardrobe not included)

## $Furniture\ arrangements\ are\ for\ illustrative\ purposes\ only.\ Items\ are\ not\ included,\ nor\ to\ scale.$

The items shown in this key may be subject to change, and positions could vary from those indicated on this floorplan. Please refer to Sales Advisor for details of your selected plot. Computer generated image shown overleaf. External finishes, landscaping and configuration may vary from plot to plot. Please refer to Sales Advisor for further details. All dimensions are approximate and should not be used for carpet sizes, appliance spaces or furniture. We operate a policy of continuous improvement and individual features such as kitchen and bathroom layouts, doors, windows, garages and elevational treatments may vary from time to time. Consequently these particulars should be treated as general guidance only and do not constitute a contract, part of a contract or a warranty. MA/CB/500/S00/D/01/Q.