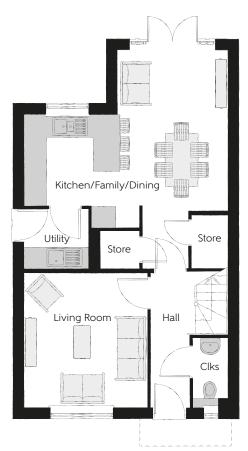

## **Ground Floor**

| Kitchen/Family/Dining | 5.64m x 6.05m | 18'6" x 19'10" |
|-----------------------|---------------|----------------|
| Living Room           | 3.42m x 3.71m | 11′3″ x 12′2″  |
| Utility               | 1.78m x 1.66m | 5′10" x 5′5"   |
| Cloakroom             | 0.96m x 1.91m | 3'2" x 6'3"    |

Clks - Cloakroom WS - Wardrobe Space (suggestion only, wardrobe not included)

## $Furniture\ arrangements\ are\ for\ illustrative\ purposes\ only.\ Items\ are\ not\ included,\ nor\ to\ scale.$

The items shown in this key may be subject to change, and positions could vary from those indicated on this floorplan. Please refer to Sales Advisor for details of your selected plot. Computer generated image shown overleaf. External finishes, landscaping and configuration may vary from plot to plot. Please refer to Sales Advisor for further details. All dimensions are approximate and should not be used for carpet sizes, appliance spaces or furniture. We operate a policy of continuous improvement and individual features such as kitchen and bathroom layouts, doors, windows, garages and elevational treatments may vary from time to time. Consequently these particulars should be treated as general guidance only and do not constitute a contract, part of a contract or a warranty. MA/CB/500/S00/D/01/Q.