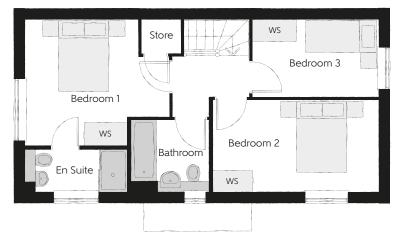

## First Floor

| 3.50m x 4.00m | 11'6" x 13'1"                                                       |
|---------------|---------------------------------------------------------------------|
| 1.20m x 2.83m | 3'11" x 9'3"                                                        |
| 2.55m x 4.59m | 8′4″ x 15′1″                                                        |
| 2.15m x 3.49m | 7′1″ x 11′6″                                                        |
| 1.98m x 2.20m | 6'6" x 7'3"                                                         |
|               | <sup>(max)</sup><br>1.20m x 2.83m<br>2.55m x 4.59m<br>2.15m x 3.49m |

Clks - Cloakroom WS - Wardrobe Space (suggestion only, wardrobe not included)

## Furniture arrangements are for illustrative purposes only. Items are not included, nor to scale.

The items shown in this key may be subject to change, and positions could vary from those indicated on this floorplan. Please refer to Sales Advisor for details of your selected plot. Computer generated image shown overleaf. External finishes, landscaping and configuration may vary from plot to plot. Please refer to Sales Advisor for further details. All dimensions are approximate and should not be used for carpet sizes, appliance spaces or furniture. We operate a policy of continuous improvement and individual features such as kitchen and bathroom layouts, doors, windows, garages and elevational treatments may vary from time to time. Consequently these particulars should be treated as general guidance only and do not constitute a contract, part of a contract or a warranty. BM/CB/500/S00/S/02/C.