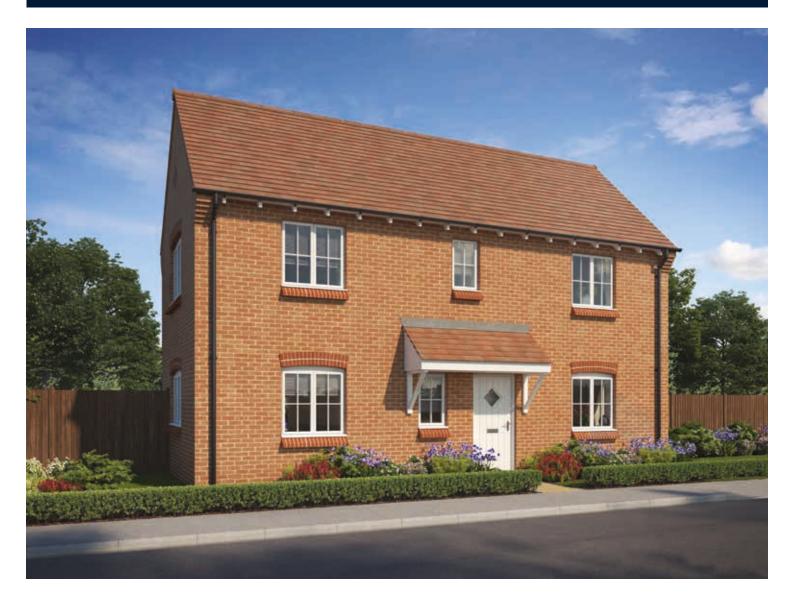

## The Blemmere

THREE BEDROOM HOME





bellway.co.uk



## First Floor

| 3.50m x 4.00m | 11'6" x 13'1"                                                       |
|---------------|---------------------------------------------------------------------|
| 1.20m x 2.83m | 3'11" x 9'3"                                                        |
| 2.55m x 4.59m | 8′4″ x 15′1″                                                        |
| 2.15m x 3.49m | 7′1″ x 11′6″                                                        |
| 1.98m x 2.20m | 6'6" x 7'3"                                                         |
|               | <sup>(max)</sup><br>1.20m x 2.83m<br>2.55m x 4.59m<br>2.15m x 3.49m |



Clks - Cloakroom WS - Wardrobe Space (suggestion only, wardrobe not included)

## Furniture arrangements are for illustrative purposes only. Ite