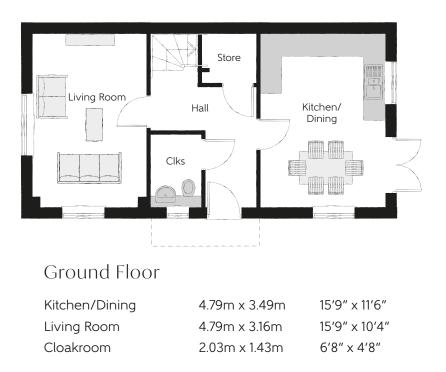

Clks - Cloakroom WS - Wardrobe Space (suggestion only, wardrobe not included)

## Furniture arrangements are for illustrative purposes only. Items are not included, nor to scale.

The items shown in this key may be subject to change, and positions could vary from those indicated on this floorplan. Please refer to Sales Advisor for details of your selected plot. Computer generated image shown overleaf. External finishes, landscaping and configuration may vary from plot to plot. Please refer to Sales Advisor for further details. All dimensions are approximate and should not be used for carpet sizes, appliance spaces or furniture. We operate a policy of continuous improvement and individual features such as kitchen and bathroom layouts, doors, windows, garages and elevational treatments may vary from time to time. Consequently these particulars should be treated as general guidance only and do not constitute a contract, part of a contract or a warranty. BM/CB/500/S00/S/02/C.