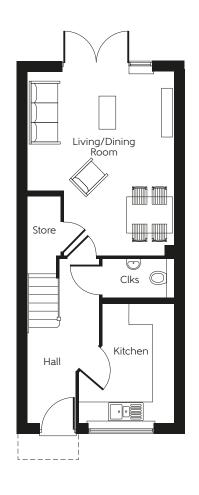

Brought to you by

Ground floor First floor

11'0" x 8'8" Kitchen 3.350m x 2.637m Bedroom 1 4.080m x 3.096m 13'5" x 10'2" 5.110m x 4.080m 16'9" x 13'5" Bedroom 2 13'5" x 9'4" Living/Dining Room 4.080m x 2.838m

> **Total Area** 80.4 sq.m. 865 sq.ft.

Clks - Cloakroom (CYL) - Hot water Cylinder WS - Wardrobe Space (suggestion only, wardrobe not included)

Furniture arrangements are for illustrative purposes only. Items are not included, nor to scale.

The items shown in this key may be subject to change, and positions could vary from those indicated on this floorplan. Please refer to Sales Advisor for details of your selected plot. Computer generated image shown overleaf. External finishes, landscaping and configuration may vary from plot to plot. Please refer to Sales Advisor for further details. All dimensions are approximate and should not be used for carpet sizes, appliance spaces or furniture. We operate a policy of continuous improvement and individual features such as kitchen and bathroom layouts, doors, windows, garages and elevational treatments may vary from time to time. Consequently these particulars should be treated as general guidance only and do not constitute a contract, part of a contract or a warranty.