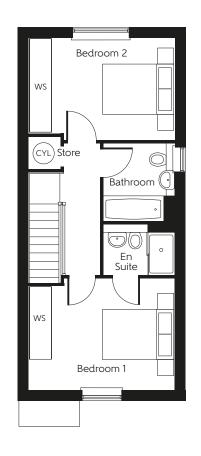

Brought to you by

Ground floor First floor

11'0" x 8'8" Kitchen 3.350m x 2.637m Bedroom 1 4.080m x 3.096m 13'5" x 10'2" 5.110m x 4.080m 16'9" x 13'5" Bedroom 2 13'5" x 9'4" Living/Dining Room 4.080m x 2.838m

> **Total Area** 80.4 sq.m. 865 sq.ft.

Clks - Cloakroom (CYL) - Hot water Cylinder WS - Wardrobe Space (suggestion only, wardrobe not included)

Furniture arrangements are for illustrative purposes only. Items are not included, nor to scale.

The items shown in this key may be subject to change, and positions could vary from those indicated on this floorplan. Please refer to Sales Advisor for details of your selected plot. Computer generated image shown overleaf. External finishes, landscaping and configuration may vary from plot to plot. Please refer to Sales Advisor for further details. All dimensions are approximate and should not be used for carpet sizes, appliance spaces or furniture. We operate a policy of continuous improvement and individual features such as kitchen and bathroom layouts, doors, windows, garages and elevational treatments may vary from time to time. Consequently these particulars should be treated as general guidance only and do not constitute a contract, part of a contract or a warranty.