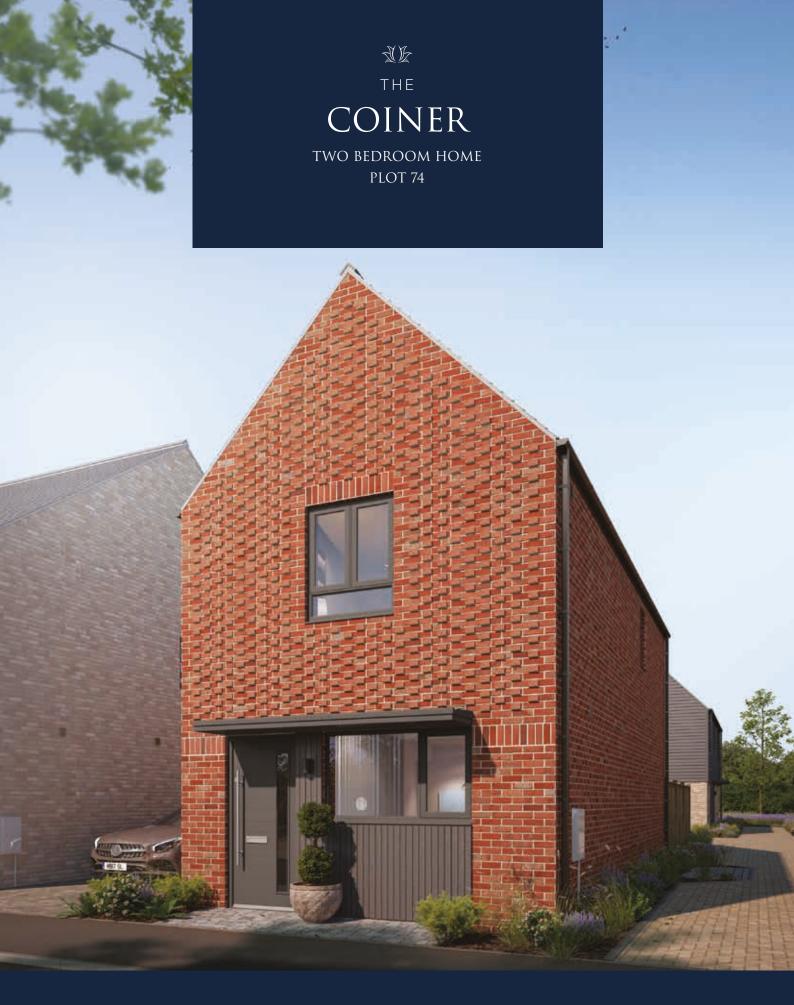

Brought to you by

Ground floor First floor

11'0" x 8'8" Kitchen 3.350m x 2.637m Bedroom 1 4.080m x 3.096m 13'5" x 10'2" 5.110m x 4.080m 16'9" x 13'5" Bedroom 2 13'5" x 9'4" Living/Dining Room 4.080m x 2.838m

> **Total Area** 80.4 sq.m. 865 sq.ft.

Clks - Cloakroom (CYL) - Hot water Cylinder WS - Wardrobe Space (suggestion only, wardrobe not included)

Furniture arrangements are for illustrative purposes only. Items are not included, nor to scale.

The items shown in this key may be subject to change, and positions could vary from those indicated on this floorplan. Please refer to Sales Advisor for details of your selected plot. Computer generated image shown overleaf. External finishes, landscaping and configuration may vary from plot to plot. Please refer to Sales Advisor for further details. All dimensions are approximate and should not be used for carpet sizes, appliance spaces or furniture. We operate a policy of continuous improvement and individual features such as kitchen and bathroom layouts, doors, windows, garages and elevational treatments may vary from time to time. Consequently these particulars should be treated as general guidance only and do not constitute a contract, part of a contract or a warranty.