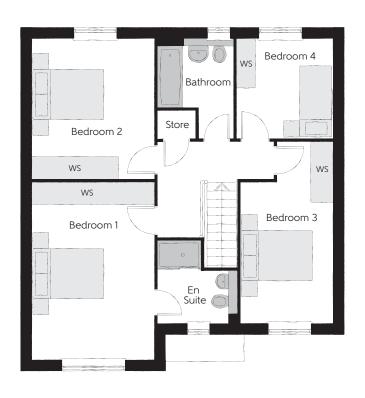

## First Floor

| Bedroom 1          | 4.923m x 3.385m | 16'2" x 11'1" |
|--------------------|-----------------|---------------|
| Bedroom 1 En Suite | 2.272m x 2.227m | 7'6" x 7'5"   |
| Bedroom 2          | 3.887m x 3.385m | 12'9" x 11'1" |
| Bedroom 3          | 5.035m x 2.548m | 16'7" x 8'4"  |
| Bedroom 4          | 2.763m x 2.750m | 9'0" x 9'0"   |
| Bathroom           | 2.763m x 2.025m | 9'0" x 6'7"   |

Clks - Cloakroom WS - Wardrobe Space (suggestion only, wardrobe not included)

## $Furniture\ arrangements\ are\ for\ illustrative\ purposes\ only.\ Items\ are\ not\ included,\ nor\ to\ scale.$

The items shown in this key may be subject to change, and positions could vary from those indicated on this floorplan. Please refer to Sales Advisor for details of your selected plot. Computer generated image shown overleaf. External finishes, landscaping and configuration may vary from plot to plot. Please refer to Sales Advisor for further details. All dimensions are approximate and should not be used for carpet sizes, appliance spaces or furniture. We operate a policy of continuous improvement and individual features such as kitchen and bathroom layouts, doors, windows, garages and elevational treatments may vary from time to time. Consequently these particulars should be treated as general guidance only and do not constitute a contract, part of a contract or a warranty. PH/CB/500/S00/D/01/B.