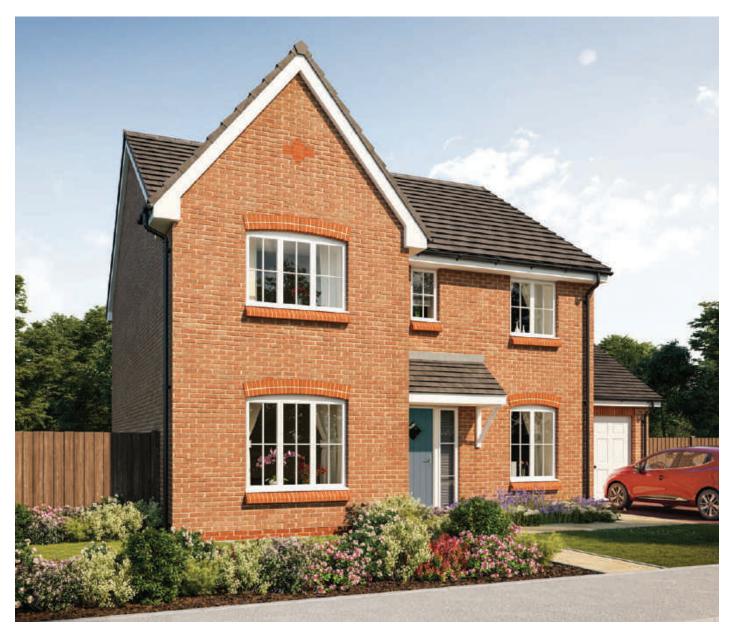

## The Philosopher

Four bedroom home









## First Floor

| Bedroom 1          | 4.923m x 3.385m | 16'2" x 11'1" |
|--------------------|-----------------|---------------|
| Bedroom 1 En Suite | 2.272m x 2.227m | 7'6" x 7'5"   |
| Bedroom 2          | 3.887m x 3.385m | 12'9" x 11'1" |
| Bedroom 3          | 5.035m x 2.548m | 16'7" x 8'4"  |
| Bedroom 4          | 2.763m x 2.750m | 9'0" x 9'0"   |
| Bathroom           | 2.763m x 2.025m | 9'0" x 6'7"   |



## Ground Floor

| Living Room   | 5.450m x 3.385m | 17′11" × 11′1" |
|---------------|-----------------|----------------|
| Kitchen       | 3.710m x 3.298m | 12'2" x 10'10" |
| Family/Dining | 4.625m x 3.298m | 15'2" x 10'10" |
| Study         | 3.035m x 2.548m | 10'10" x 8'4"  |
| Utility       | 1.778m x 1.713m | 5′10" x 5′7"   |
| Cloakroom     | 1.572m x 1.315m | 5′2″