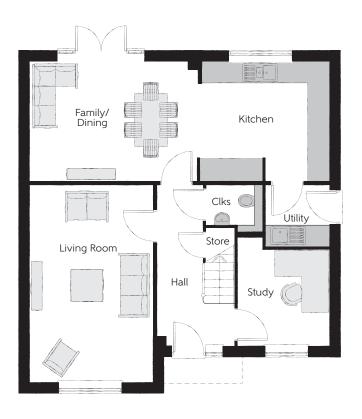

## Ground Floor

| Living Room   | 5.450m x 3.385m | 17′11" × 11′1" |
|---------------|-----------------|----------------|
| Kitchen       | 3.710m x 3.298m | 12'2" x 10'10" |
| Family/Dining | 4.625m x 3.298m | 15'2" x 10'10" |
| Study         | 3.035m x 2.548m | 10'10" x 8'4"  |
| Utility       | 1.778m x 1.713m | 5′10" x 5′7"   |
| Cloakroom     | 1.572m x 1.315m | 5′2″ x 4′3″    |

Clks - Cloakroom WS - Wardrobe Space (suggestion only, wardrobe not included)

## $Furniture\ arrangements\ are\ for\ illustrative\ purposes\ only.\ Items\ are\ not\ included,\ nor\ to\ scale.$

The items shown in this key may be subject to change, and positions could vary from those indicated on this floorplan. Please refer to Sales Advisor for details of your selected plot. Computer generated image shown overleaf. External finishes, landscaping and configuration may vary from plot to plot. Please refer to Sales Advisor for further details. All dimensions are approximate and should not be used for carpet sizes, appliance spaces or furniture. We operate a policy of continuous improvement and individual features such as kitchen and bathroom layouts, doors, windows, garages and elevational treatments may vary from time to time. Consequently these particulars should be treated as general guidance only and do not constitute a contract, part of a contract or a warranty. PH/CB/500/S00/D/01/B.