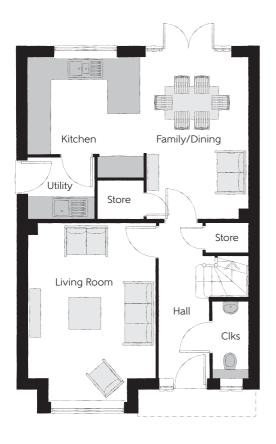

## **Ground Floor**

| Kitchen       | 3.34m x 3.20m | 10'11" x 10'6" |
|---------------|---------------|----------------|
| Family/Dining | 4.48m x 2.88m | 14'8" x 9'6"   |
| Living Room   | 4.94m x 3.54m | 16'3" x 11'7"  |
| Utility       | 1.84m x 1.71m | 6'0" x 5'7"    |
| Cloakroom     | 2.08m x 0.97m | 6′10" x 3′2"   |

Clks - Cloakroom WS - Wardrobe Space (suggestion only, wardrobe not included)

## $Furniture\ arrangements\ are\ for\ illustrative\ purposes\ only.\ Items\ are\ not\ included,\ nor\ to\ scale.$

The items shown in this key may be subject to change, and positions could vary from those indicated on this floorplan. Please refer to Sales Advisor for details of your selected plot. Computer generated image shown overleaf. External finishes, landscaping and configuration may vary from plot to plot. Please refer to Sales Advisor for further details. All dimensions are approximate and should not be used for carpet sizes, appliance spaces or furniture. We operate a policy of continuous improvement and individual features such as kitchen and bathroom layouts, doors, windows, garages and elevational treatments may vary from time to time. Consequently these particulars should be treated as general guidance only and do not constitute a contract, part of a contract or a warranty. SC/CB/500/S00/D/01/F.