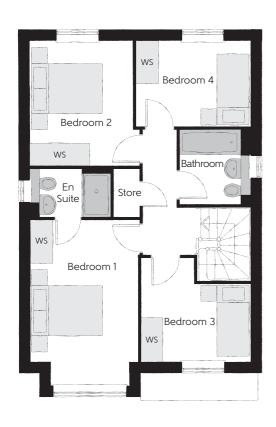

## First Floor

| Bedroom 1          | 4.59m x 2.96m | 15'1" x 9'9"  |
|--------------------|---------------|---------------|
| Bedroom 1 En Suite | 2.22m x 1.35m | 7'4" x 4'5"   |
| Bedroom 2          | 3.46m x 3.03m | 11'4" x 9'11" |
| Bedroom 3          | 3.04m x 2.87m | 9'11" x 9'5"  |
| Bedroom 4          | 3.17m x 2.38m | 10′5″ x 7′10″ |
| Bathroom           | 2.08m x 1.91m | 6′10″ x 6′3″  |

Clks - Cloakroom WS - Wardrobe Space (suggestion only, wardrobe not included)

## $Furniture\ arrangements\ are\ for\ illustrative\ purposes\ only.\ Items\ are\ not\ included,\ nor\ to\ scale.$

The items shown in this key may be subject to change, and positions could vary from those indicated on this floorplan. Please refer to Sales Advisor for details of your selected plot. Computer generated image shown overleaf. External finishes, landscaping and configuration may vary from plot to plot. Please refer to Sales Advisor for further details. All dimensions are approximate and should not be used for carpet sizes, appliance spaces or furniture. We operate a policy of continuous improvement and individual features such as kitchen and bathroom layouts, doors, windows, garages and elevational treatments may vary from time to time. Consequently these particulars should be treated as general guidance only and do not constitute a contract, part of a contract or a warranty. SC/CB/500/S00/D/01/F.