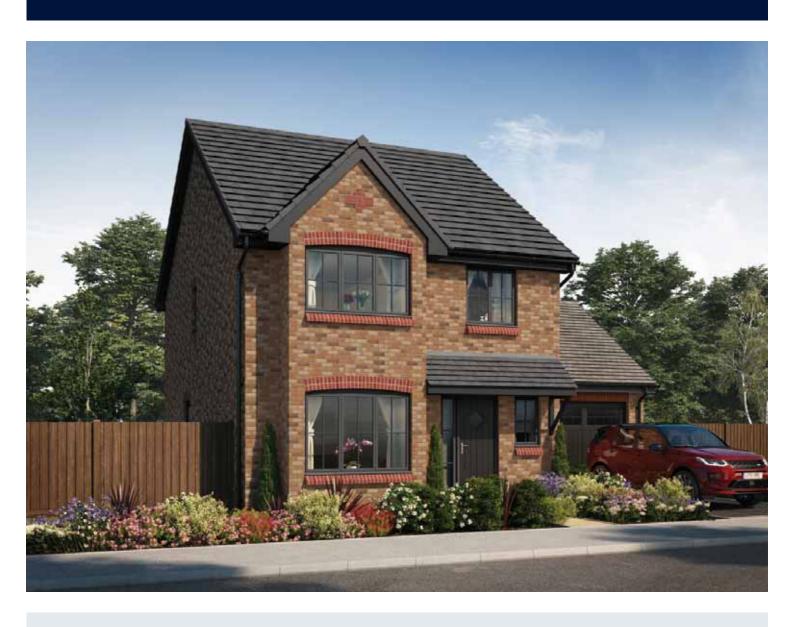

## The Scrivener

FOUR BEDROOM HOME







## First Floor

| Bedroom 1          | 4.59m x 2.96m | 15'1" x 9'9"  |
|--------------------|---------------|---------------|
| Bedroom 1 En Suite | 2.22m x 1.35m | 7'4" x 4'5"   |
| Bedroom 2          | 3.46m x 3.03m | 11'4" x 9'11" |
| Bedroom 3          | 3.04m x 2.87m | 9'11" x 9'5"  |
| Bedroom 4          | 3.17m x 2.38m | 10′5″ x 7′10″ |
| Bathroom           | 2.08m x 1.91m | 6′10″ x 6′3″  |



## **Ground Floor**

| Kitchen       | 3.34m x 3.20m | 10'11" x 10'6" |
|---------------|---------------|----------------|
| Family/Dining | 4.48m x 2.88m | 14'8" x 9'6"   |
| Living Room   | 4.94m x 3.54m | 16'3" x 11'7"  |
| Utility       | 1.84m x 1.71m | 6'0" x 5'7"    |
| Cloakroom     | 2.08m x 0.97m | 6′10" x 3′2"   |

Clks - Cloakroom WS - Wardrobe Space (suggestion only, wardrob