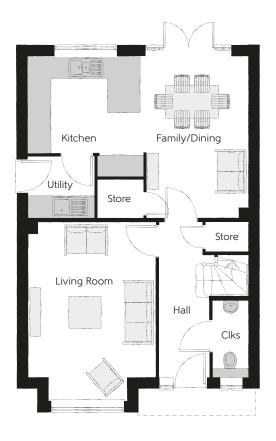

## **Ground Floor**

| Kitchen       | 3.34m x 3.20m | 10′11″ × 10′6″ |
|---------------|---------------|----------------|
| Family/Dining | 4.48m x 2.88m | 14'8" x 9'6"   |
| Living Room   | 4.94m x 3.54m | 16'3" x 11'7"  |
| Utility       | 1.84m x 1.71m | 6'0" x 5'7"    |
| Cloakroom     | 2.08m x 0.97m | 6′10" x 3′2"   |

Clks - Cloakroom WS - Wardrobe Space (suggestion only, wardrobe not included)

## $Furniture\ arrangements\ are\ for\ illustrative\ purposes\ only.\ Items\ are\ not\ included,\ nor\ to\ scale.$

The items shown in this key may be subject to change, and positions could vary from those indicated on this floorplan. Please refer to Sales Advisor for details of your selected plot. Computer generated image shown overleaf. External finishes, landscaping and configuration may vary from plot to plot. Please refer to Sales Advisor for further details. All dimensions are approximate and should not be used for carpet sizes, appliance spaces or furniture. We operate a policy of continuous improvement and individual features such as kitchen and bathroom layouts, doors, windows, garages and elevational treatments may vary from time to time. Consequently these particulars should be treated as general guidance only and do not constitute a contract, part of a contract or a warranty. SC/CB/500/S00/D/01/F.