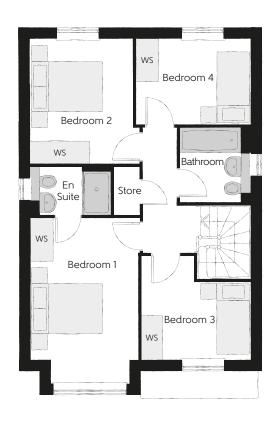

## First Floor

| Bedroom 1          | 4.59m x 2.96m | 15'1" x 9'9"  |
|--------------------|---------------|---------------|
| Bedroom 1 En Suite | 2.22m x 1.35m | 7'4" x 4'5"   |
| Bedroom 2          | 3.46m x 3.03m | 11'4" x 9'11" |
| Bedroom 3          | 3.04m x 2.87m | 9'11" x 9'5"  |
| Bedroom 4          | 3.17m x 2.38m | 10′5″ x 7′10″ |
| Bathroom           | 2.08m x 1.91m | 6′10″ x 6′3″  |

Clks - Cloakroom WS - Wardrobe Space (suggestion only, wardrobe not included)

## $Furniture\ arrangements\ are\ for\ illustrative\ purposes\ only.\ Items\ are\ not\ included,\ nor\ to\ scale.$

The items shown in this key may be subject to change, and positions could vary from those indicated on this floorplan. Please refer to Sales Advisor for details of your selected plot. Computer generated image shown overleaf. External finishes, landscaping and configuration may vary from plot to plot. Please refer to Sales Advisor for further details. All dimensions are approximate and should not be used for carpet sizes, appliance spaces or furniture. We operate a policy of continuous improvement and individual features such as kitchen and bathroom layouts, doors, windows, garages and elevational treatments may vary from time to time. Consequently these particulars should be treated as general guidance only and do not constitute a contract, part of a contract or a warranty. SC/CB/500/S00/D/01/F.