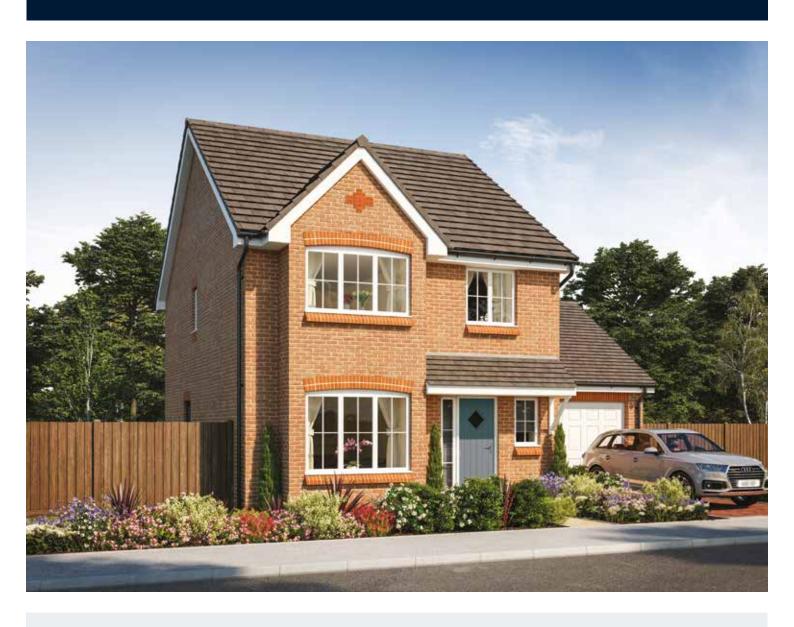

## The Scrivener

FOUR BEDROOM HOME







## First Floor

| Bedroom 1          | 4.59m x 2.96m | 15'1" x 9'9"  |
|--------------------|---------------|---------------|
| Bedroom 1 En Suite | 2.22m x 1.35m | 7'4" x 4'5"   |
| Bedroom 2          | 3.46m x 3.03m | 11'4" x 9'11" |
| Bedroom 3          | 3.04m x 2.87m | 9'11" x 9'5"  |
| Bedroom 4          | 3.17m x 2.38m | 10′5″ x 7′10″ |
| Bathroom           | 2.08m x 1.91m | 6′10″ x 6′3″  |



## **Ground Floor**

| Kitchen       | 3.34m x 3.20m | 10′11″ × 10′6″ |
|---------------|---------------|----------------|
| Family/Dining | 4.48m x 2.88m | 14'8" x 9'6"   |
| Living Room   | 4.94m x 3.54m | 16'3" x 11'7"  |
| Utility       | 1.84m x 1.71m | 6'0" x 5'7"    |
| Cloakroom     | 2.08m x 0.97m | 6′10" x 3′2"   |

Clks - Cloakroom WS - Wardrobe Space (suggestion only, wardrob