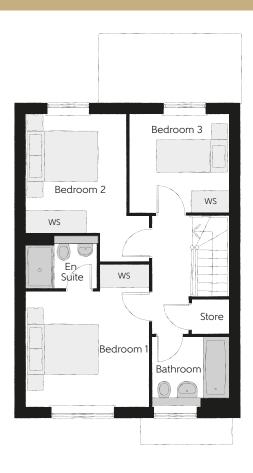

## First Floor

| Bedroom 1          | 3.93m x 3.44m | 12'11" x 11'3" |
|--------------------|---------------|----------------|
| Bedroom 1 En Suite | 1.98m x 1.46m | 6'6" x 4'9"    |
| Bedroom 2          | 4.10m x 3.44m | 13'5" x 11'3"  |
| Bedroom 3          | 2.74m x 2.74m | 9'0" x 9'0"    |
| Bathroom           | 2.11m x 1.91m | 6′11" x 6′3"   |

Clks - Cloakroom WS - Wardrobe Space (suggestion only, wardrobe not included)