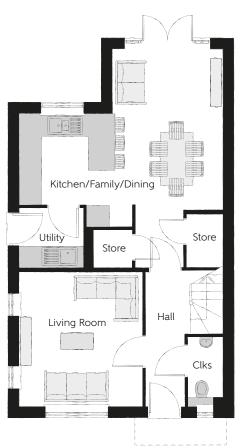

## **Ground Floor**

| Kitchen/Family/Dining | 5.64m x 4.48m | 18'6" x 14'8" |
|-----------------------|---------------|---------------|
| Living Room           | 3.71m x 3.42m | 12'2" x 11'3" |
| Utility               | 1.78m x 1.66m | 5′10" x 5′5"  |
| Cloakroom             | 1.91m x 0.96m | 6'3" x 3'2"   |

Clks - Cloakroom WS - Wardrobe Space (suggestion only, wardrobe not included)