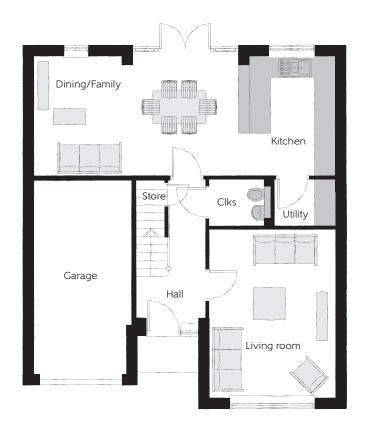

## **Ground Floor**

 Living Room
 4.650m x 3.503m
 15'3" x 11'5"

 Kitchen/Dining/ Family
 8.340m x 3.275m
 27'4" x 10'8"

 Utility
 1.675m x 1.240m
 5'5" x 4'0"

 Cloakroom
 1.703m x 1.240m
 5'7" x 4'0"

B Boiler

Clks Cloakroom

--- Reduced Head Height

## Furniture arrangements are for illustrative purposes only. Items are not included, nor to scale.

The items shown in this key may be subject to change, and positions could vary from those indicated on this floorplan. Please refer to Sales Advisor for details of your selected plot. Computer generated image shown overleaf. External finishes, landscaping and configuration may vary from plot to plot. Please refer to Sales Advisor for further details. All dimensions are approximate and should not be used for carpet sizes, appliance spaces or furniture. We operate a policy of continuous improvement and individual features such as kitchen and bathroom layouts, doors, windows, garages and elevational treatments may vary from time to time. Consequently these particulars should be treated as general guidance only and do not constitute a contract, part of a contract or a warranty. The Aspley.