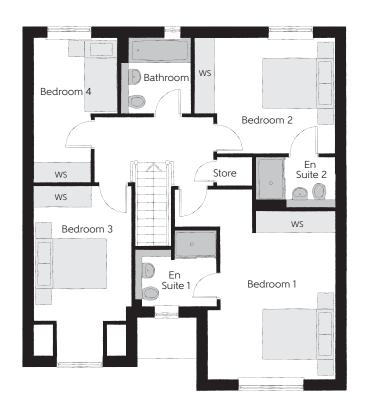

## First Floor

| 4.650m x 3.503m | 15′3″ x 11′5″                                                            |
|-----------------|--------------------------------------------------------------------------|
| 2.245m x 2.100m | 7'4" x 6'10"                                                             |
| 3.872m x 3.190m | 12′8″ x 10′5″                                                            |
| 2.165m x 1.350m | 7′1″ x 4′5″                                                              |
| 4.680m x 2.690m | 15′4″ x 8′9″                                                             |
| 3.985m x 2.287m | 13′0″ x 7′6″                                                             |
| 1.980m x 1.880m | 6'5" x 6'2"                                                              |
|                 | 3.872m x 3.190m<br>2.165m x 1.350m<br>4.680m x 2.690m<br>3.985m x 2.287m |

Clks Cloakroom

--- Reduced Head Height

## Furniture arrangements are for illustrative purposes only. Items are not included, nor to scale.

The items shown in this key may be subject to change, and positions could vary from those indicated on this floorplan. Please refer to Sales Advisor for details of your selected plot. Computer generated image shown overleaf. External finishes, landscaping and configuration may vary from plot to plot. Please refer to Sales Advisor for further details. All dimensions are approximate and should not be used for carpet sizes, appliance spaces or furniture. We operate a policy of continuous improvement and individual features such as kitchen and bathroom layouts, doors, windows, garages and elevational treatments may vary from time to time. Consequently these particulars should be treated as general guidance only and do not constitute a contract, part of a contract or a warranty. The Aspley.