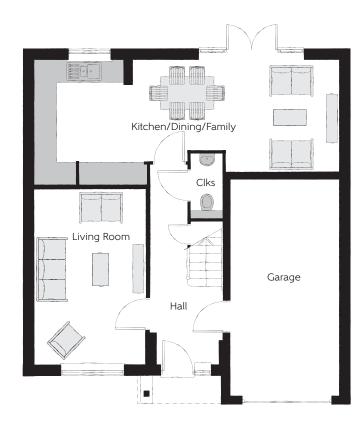

## Ground Floor

| Living Room           | 4.850m x 3.048m | 15'11" x 10'0" |
|-----------------------|-----------------|----------------|
| Kitchen/Dining/Family | 8.448m x 3.447m | 27'8" x 11'4"  |
| Cloakroom             | 1.799m x 0.903m | 5'11" x 3'0"   |
| Garage                | 6.050m x 3.050m | 19'10" x 10'0" |

Clks - Cloakroom WS - Wardrobe Space (suggestion only, wardrobe not included)

Furniture arrangements are for illustrative purposes only. Items are not included, nor to scale.

The items shown in this key may be subject to change, and positions could vary from those indicated on this floorplan. Please refer to Sales Advisor for details of your selected plot. Computer generated image shown overleaf. External finishes, landscaping and configuration may vary from plot to plot. Please refer to Sales Advisor for further details. All dimensions are approximate and should not be used for carpet sizes, appliance spaces or furniture. We operate a policy of continuous improvement and individual features such as kitchen and bathroom layouts, doors, windows, garages and elevational treatments may vary from time to time. Consequently these particulars should be treated as general guidance only and do not constitute a contract, part of a contract or a warranty. CU/CB/115/S00/D/01/C.