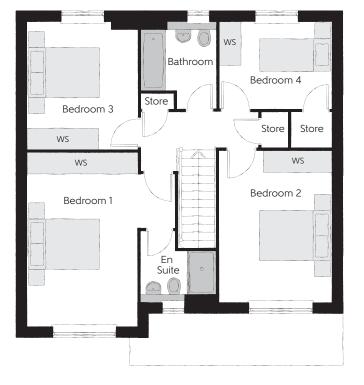

## First Floor

| Bedroom 1          | 4.827m x 4.100m | 15'10" x 13'5" |
|--------------------|-----------------|----------------|
| Bedroom 1 En Suite | 2.102m x 1.953m | 6'11" x 6'5"   |
| Bedroom 2          | 4.214m x 3.122m | 13'10" x 10'3" |
| Bedroom 3          | 3.533m x 3.048m | 11'7" × 10'0"  |
| Bedroom 4          | 3.158m x 2.400m | 10'4" x 7'10"  |
| Bathroom           | 2.400m x 2.067m | 7'10" x 6'9"   |

Clks - Cloakroom WS - Wardrobe Space (suggestion only, wardrobe not included)

Furniture arrangements are for illustrative purposes only. Items are not included, nor to scale.

The items shown in this key may be subject to change, and positions could vary from those indicated on this floorplan. Please refer to Sales Advisor for details of your selected plot. Computer generated image shown overleaf. External finishes, landscaping and configuration may vary from plot to plot. Please refer to Sales Advisor for further details. All dimensions are approximate and should not be used for carpet sizes, appliance spaces or furniture. We operate a policy of continuous improvement and individual features such as kitchen and bathroom layouts, doors, windows, garages and elevational treatments may vary from time to time. Consequently these particulars should be treated as general guidance only and do not constitute a contract, part of a contract or a warranty. CU/CB/115/S00/D/01/C.