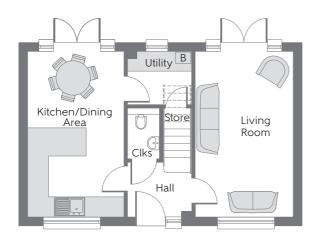

## Ground Floor

| Living Room             | 5.190m | Χ | 3.055m | 17′0″ | Χ | 10'0" |
|-------------------------|--------|---|--------|-------|---|-------|
| Kitchen/<br>Dining Area | 5.190m | Х | 3.000m | 17′0″ | Х | 9′10″ |
| Utility                 | 1.985m | Χ | 1.650m | 6'6"  | Х | 5′4″  |
| Cloakroom               | 1.600m | Х | 0.980m | 5′3″  | Х | 3'2"  |

B Boiler Clks Cloakroom --- Reduced Head Height