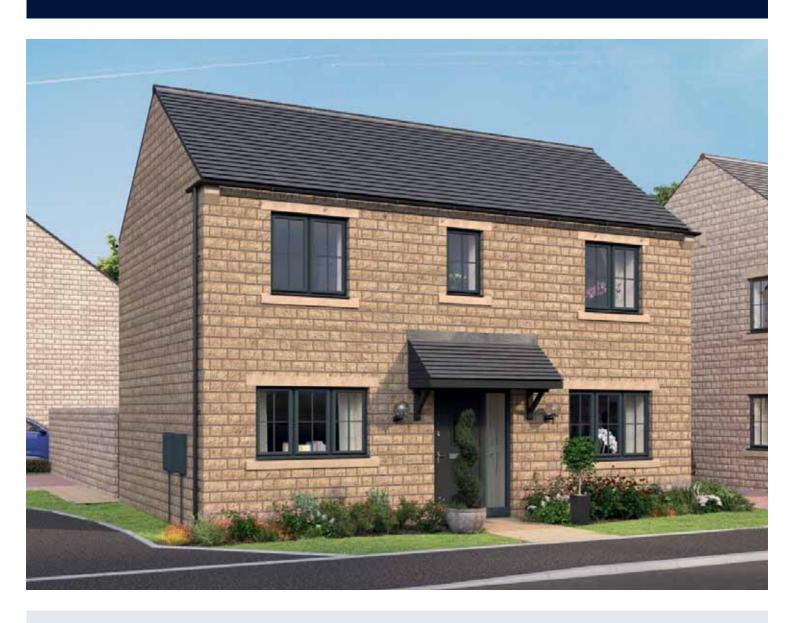

## The Willow

THREE BEDROOM HOME







## First Floor

| Bedroom 1 | 4.130m x | 3.165m | 13'6" | Χ | 10′4″ |
|-----------|----------|--------|-------|---|-------|
| En Suite  | 2.100m x | 1.385m | 6′10″ | Χ | 4′6″  |
| Bedroom 2 | 3.055m x | 2.765m | 10'0" | Χ | 9′0″  |
| Bedroom 3 | 2.300m x | 2.050m | 7′6″  | Χ | 6′8″  |
| Bathroom  | 2.275m x | 1.900m | 7′5″  | Х | 6'2"  |



## Ground Floor

| Living Room             | 5.190m | Χ | 3.055m | 17′0″ | Χ | 10'0" |
|-------------------------|--------|---|--------|-------|---|-------|
| Kitchen/<br>Dining Area | 5.190m | Х | 3.000m | 17′0″ | Х | 9′10″ |
| Utility                 | 1.985m | Χ | 1.650m | 6'6"  | Х | 5′4″  |
| Cloakroom               | 1.600m | Х | 0.980m | 5′3″  | Х | 3'2"  |

B Boiler Clks Cloakroom --- Reduced Head Height