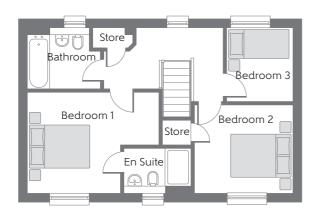

## First Floor

| Bedroom 1 | 4.130m x | 3.165m | 13'6" | Χ | 10′4″ |
|-----------|----------|--------|-------|---|-------|
| En Suite  | 2.100m x | 1.385m | 6′10″ | Χ | 4′6″  |
| Bedroom 2 | 3.055m x | 2.765m | 10'0" | Χ | 9′0″  |
| Bedroom 3 | 2.300m x | 2.050m | 7′6″  | Χ | 6′8″  |
| Bathroom  | 2.275m x | 1.900m | 7′5″  | Х | 6'2"  |

B Boiler Clks Cloakroom --- Reduced Head Height