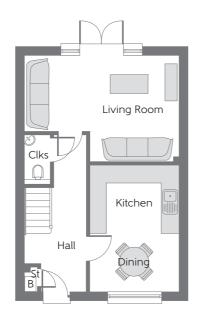

## **Ground Floor**

| Living Room    | 5.155m | Χ | 3.555m | 16′10′ | 'X | 11′7″ |
|----------------|--------|---|--------|--------|----|-------|
| Kitchen/Dining | 4.185m | Χ | 3.000m | 14′8″  | Χ  | 9′10″ |
| Cloakroom      | 1.650m | Х | 0.850m | 5′4″   | Х  | 2′9″  |

B Boiler Clks Cloakroom St Stor