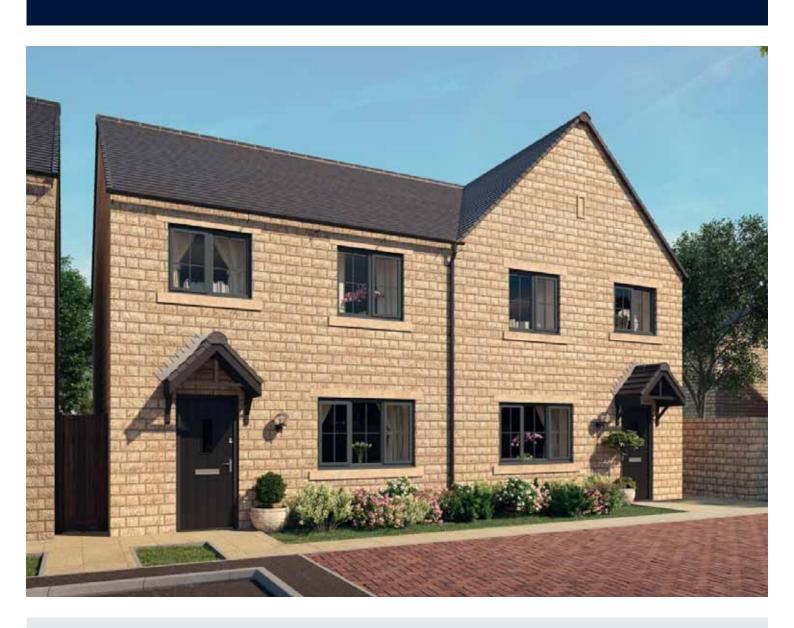

## The Wickham

THREE BEDROOM HOME







## First Floor

| Bedroom 1 | 3.680m x | 3.030m | 12′0″ | Χ | 9′11″ |
|-----------|----------|--------|-------|---|-------|
| En Suite  | 2.355m x | 0.965m | 7′8″  | Χ | 3′1″  |
| Bedroom 2 | 3.030m x | 2.995m | 9′11″ | Χ | 9′9″  |
| Bedroom 3 | 2.250m x | 2.000m | 7′4″  | Χ | 6'6"  |
| Bathroom  | 2.000m x | 1.905m | 6'6"  | Х | 6'2"  |



## **Ground Floor**

| Living Room    | 5.155m | Χ | 3.555m | 16′10′ | 'X | 11′7″ |
|----------------|--------|---|--------|--------|----|-------|
| Kitchen/Dining | 4.185m | Χ | 3.000m | 14′8″  | Χ  | 9′10″ |
| Cloakroom      | 1.650m | Х | 0.850m | 5′4″   | Х  | 2′9″  |

B Boiler Clks Cloakroom St Stor