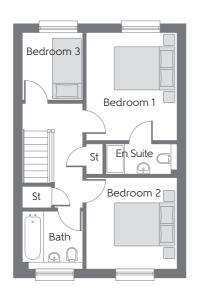

## First Floor

| Bedroom 1 | 3.680m x | 3.030m | 12′0″ | Χ | 9′11″ |
|-----------|----------|--------|-------|---|-------|
| En Suite  | 2.355m x | 0.965m | 7′8″  | Χ | 3′1″  |
| Bedroom 2 | 3.030m x | 2.995m | 9′11″ | Χ | 9′9″  |
| Bedroom 3 | 2.250m x | 2.000m | 7′4″  | Χ | 6'6"  |
| Bathroom  | 2.000m x | 1.905m | 6'6"  | Х | 6'2"  |

B Boiler Clks Cloakroom St Stor