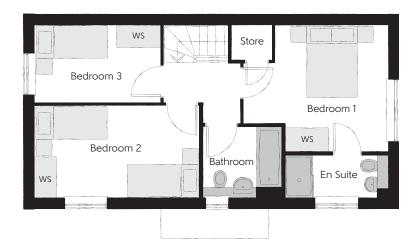

## First Floor

| Bedroom 1          | 4.12m x 3.49m | 13'6" x 11'5" |
|--------------------|---------------|---------------|
| Bedroom 1 En Suite | 2.82m x 1.19m | 9'3" x 3'11"  |
| Bedroom 2          | 4.58m x 2.54m | 15'0" x 8'4"  |
| Bedroom 3          | 3.48m x 2.14m | 11'5" x 7'0"  |
| Bathroom           | 2.18m x 1.97m | 7'2" x 6'6"   |

Clks - Cloakroom WS - Wardrobe Space (suggestion only, wardrobe not included)