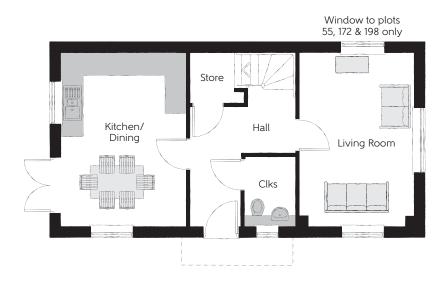

## Ground Floor

| Kitchen/Dining | 4.79m x 3.48m | 15'9" x 11'5" |
|----------------|---------------|---------------|
| Living Room    | 4.79m x 3.16m | 15′9″ x 10′4″ |
| Cloakroom      | 1.93m x 1.39m | 6'4" x 4'7"   |

Clks - Cloakroom WS - Wardrobe Space (suggestion only, wardrobe not included)