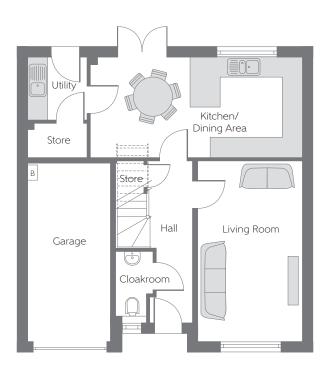

## **Ground Floor**

Kitchen/ 6.366m x 3.011m 20'11" x 9'11" Dining Area
Living Room 5.417m x 3.152m 17'9" x 10'4"

B Boiler ----- Reduced Head Height