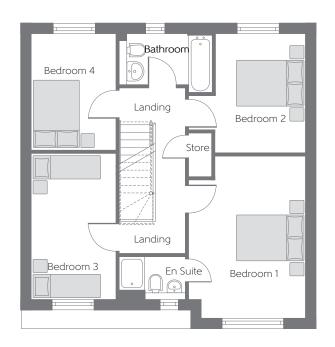

## First Floor

Bedroom 1 4.154m x 3.516m 13'8" x 11'6" (max) (max) Bedroom 2 3.576m x 2.723m 11'9"x 8'11" (max) (min) (max) (min) Bedroom 3 4.391m x 2.560m 14'5" x 8'5" 11'6" x 8'5" Bedroom 4 3.499m x 2.561m