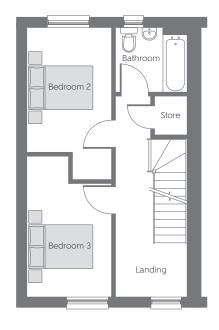

## First Floor

Bedroom 2 4.46m x 2.47m 14'8" x 8'1" (max) (max) (max) (max) Bedroom 3

4.15m x 2.47m  $13'7'' \times 8'1''$ (max) (max) (max) (max)