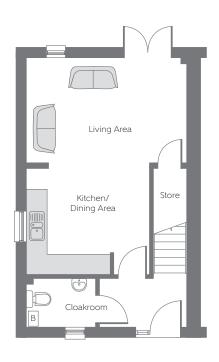

## **Ground Floor**

Kitchen/ Dining Area Living Area

3.61m x 3.29m 11'11" x 10'9"

4.65m x 3.09m 15'3" x 10'1"

B Boiler RW Roof Window ----- Reduced Head Height