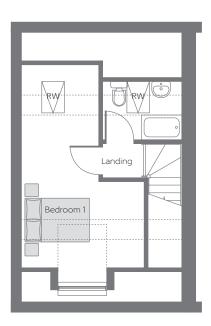

Please note Photo Voltaic (solar) panels shown above are indicative only. The location and number of panels are dependent on plot orientation. Please see Sales Advisor for details.

Bellway Homes Limited (Scotland) Bothwell House, Hamilton Business Park Caird Street, Hamilton ML3 0QA

Telephone: 01698 477 440 www.bellway.co.uk





## Second Floor

Bedroom 1

6.39m x 3.58m 21'0" x 11'9" (max) (max) (max)

## First Floor

Bedroom 2 4.46m x 2.47m 14'8" x 8'1" (max) (max) (max) (max) Bedroom 3

4.15m x 2.47m  $13'7'' \times 8'1''$ (max) (max) (max) (max)





## **Ground Floor**

Kitchen/ Dining Area Living Area

3.61m x 3.29m 11'11" x 10'9"

4.65m x 3.09m 15'3" x 10'1"

B Boiler RW Roof Window ----- Reduced Head Height