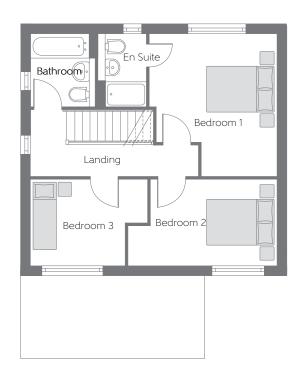

## First Floor

Bedroom 1 4.272m x 3.821m 14'0" x 12'6" (max) (max) (max) (max) Bedroom 2 4.472m x 2.571m 14'8" x 8'5" (max) (max) Bedroom 3 11'6" x 8'5" 3.512m x 2.581m (max)

(max)