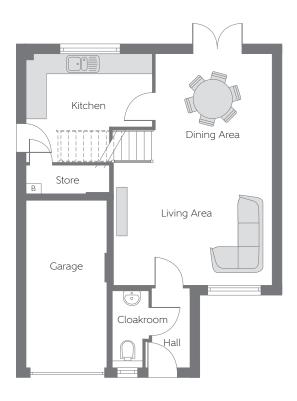

## **Ground Floor**

12′4″ × 10′7″ Kitchen 3.781m x 3.250m (max) (max) (max) (max) Living Room 4.749m x 4.654m 15'7" x 15'3" (max) (max)  $11'5'' \times 7'6''$ Dining Area 3.485m x 2.289m

----- Reduced Head Height