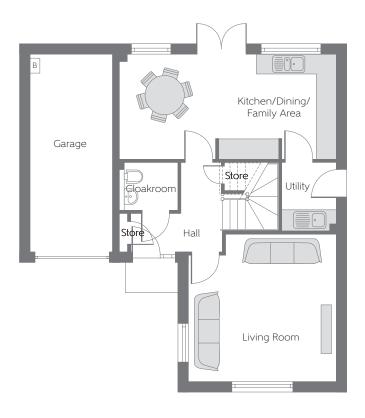

## **Ground Floor**

 Kitchen/Dining/ Family Area
 6.579m x 3.151m
 21'7" x 10'4"

 Living Room
 4.440m x 4.421m (max)
 14'7" x 14'6" (max)

B Boiler ----- Reduced Head Height