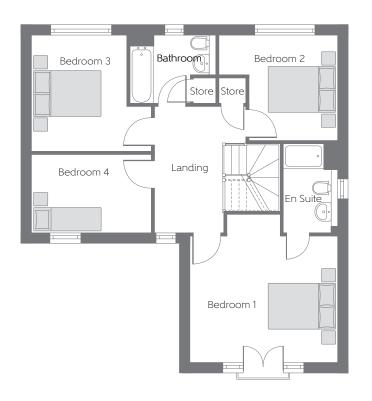

## First Floor

| Bedroom 1 | 4.440m x 3.795m<br>(min)    | 14'7" x 12'5"<br>(min)        |
|-----------|-----------------------------|-------------------------------|
| Bedroom 2 | 3.564m x 3.164m (max)       | 11′8″ x 10′5″<br>(max)        |
| Bedroom 3 | 3.602m x 3.486m (min) (max) | 11′10″ x 11′5″<br>(min) (max) |
| Bedroom 4 | 3.603m x 2.358m             | 11′9″ × 7′8″                  |