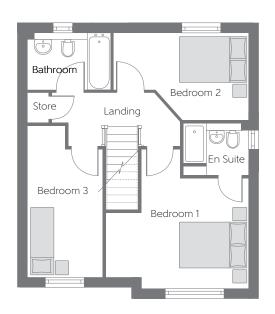

## First Floor

Bedroom 1 $4.285 \, \mathrm{m} \times 3.611 \, \mathrm{m}$ <br/>(max) $14'1'' \times 11'10''$ <br/>(max)Bedroom 2 $4.046 \, \mathrm{m} \times 2.469 \, \mathrm{m}$  $13'3'' \times 8'1''$ Bedroom 3 $4.554 \, \mathrm{m} \times 2.255 \, \mathrm{m}$  $14'11'' \times 7'5''$ 