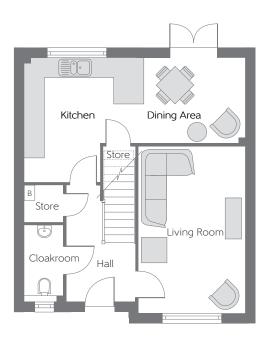

## **Ground Floor**

Kitchen $3.731 \text{m} \times 3.590 \text{m}$ <br/>(max) $12'3'' \times 11'9''$ <br/>(max)Dining Area $3.050 \text{m} \times 2.564 \text{m}$  $10'0'' \times 8'5''$ Living Room $3.200 \text{m} \times 5.000 \text{m}$  $10'6'' \times 16'5''$