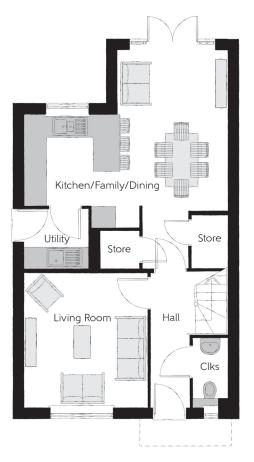

## Ground Floor

| Kitchen/Family/Dining | 5.64m x 6.05m | 18'6" x 19'10" |
|-----------------------|---------------|----------------|
| Living Room           | 3.42m x 3.71m | 11'3" x 12'2"  |
| Utility               | 1.78m x 1.66m | 5'10" x 5'5"   |
| Cloakroom             | 0.96m x 1.91m | 3'2" x 6'3"    |

Clks - Cloakroom WS - Wardrobe Space (suggestion only, wardrobe not included)

Furniture arrangements are for illustrative purposes only. Items are not included, nor to scale.

The items shown in this key may be subject to change, and positions could vary from those indicated on this floorplan. Please refer to Sales Advisor for details of your selected plot. Computer generated image shown overleaf. External finishes, landscaping and configuration may vary from plot to plot. Please refer to Sales Advisor for further details. All dimensions are approximate and should not be used for carpet sizes, appliance spaces or furniture. We operate a policy of continuous improvement and individual features such as kitchen and bathroom layouts, doors, windows, garages and elevational treatments may vary from time to time. Consequently these particulars should be treated as general guidance only and do not constitute a contract, part of a contract or a warranty. MA/CB/500/S00/D/01/Q.