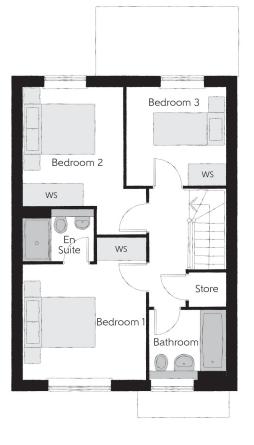

## First Floor

| 3.44m x 3.93m | 11'3" x 12'11"<br>(max)                                  |
|---------------|----------------------------------------------------------|
| 1.98m x 1.46m | 6'6" x 4'9"                                              |
| 2.81m x 4.09m | 9'3" x 13'5"                                             |
|               | 9'0" x 9'0"                                              |
| 2.11m x 1.91m | 6'11" x 6'3"                                             |
|               | (max)<br>1.98m x 1.46m<br>2.81m x 4.09m<br>2.74m x 2.74m |

Clks - Cloakroom WS - Wardrobe Space (suggestion only, wardrobe not included)

Furniture arrangements are for illustrative purposes only. Items are not included, nor to scale.

The items shown in this key may be subject to change, and positions could vary from those indicated on this floorplan. Please refer to Sales Advisor for details of your selected plot. Computer generated image shown overleaf. External finishes, landscaping and configuration may vary from plot to plot. Please refer to Sales Advisor for further details. All dimensions are approximate and should not be used for carpet sizes, appliance spaces or furniture. We operate a policy of continuous improvement and individual features such as kitchen and bathroom layouts, doors, windows, garages and elevational treatments may vary from time to time. Consequently these particulars should be treated as general guidance only and do not constitute a contract, part of a contract or a warranty. MA/CB/500/S00/D/01/Q.