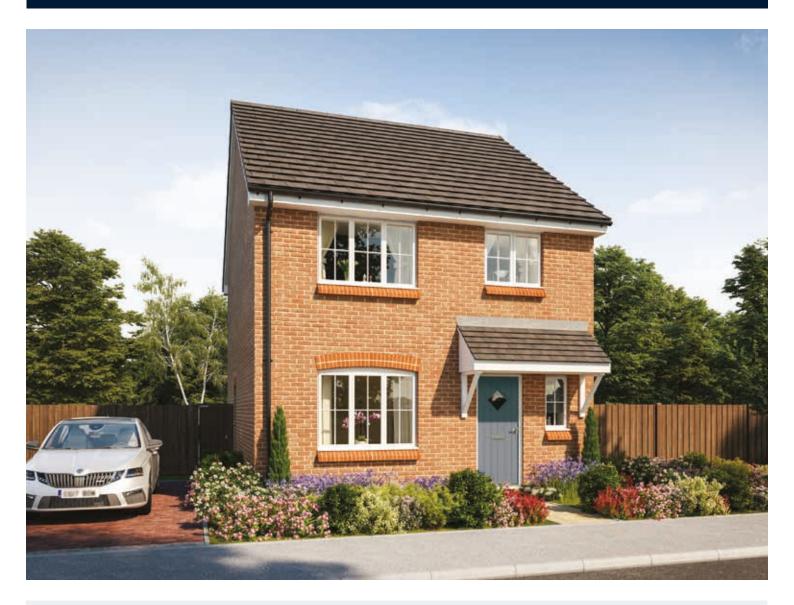

## The Mason

THREE BEDROOM HOME





bellway.co.uk



## First Floor

| 3.44m x 3.93m | 11'3" x 12'11"<br>(max)                                  |
|---------------|----------------------------------------------------------|
| 1.98m x 1.46m | 6'6" x 4'9"                                              |
| 2.81m x 4.09m | 9'3" x 13'5"                                             |
|               | 9'0" x 9'0"                                              |
| 2.11m x 1.91m | 6'11" x 6'3"                                             |
|               | (max)<br>1.98m x 1.46m<br>2.81m x 4.09m<br>2.74m x 2.74m |



## Ground Floor

| Kitchen/Family/Dining | 5.64m x 6.05m | 18'6" x 19'10" |
|-----------------------|---------------|----------------|
| Living Room           | 3.42m x 3.71m | 11'3" x 12'2"  |
| Utility               | 1