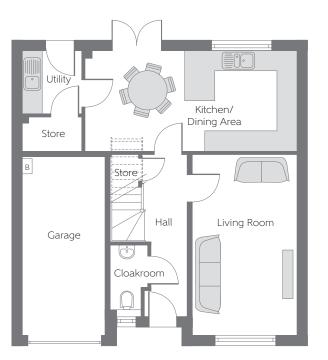

## Ground Floor

| Kitchen/<br>Dining Area | 6.37m x 3.01m | 20'11" × 9'11" |
|-------------------------|---------------|----------------|
| Living Room             | 5.42m x 3.15m | 17'9" x 10'4"  |

B-Boiler FW - Fitted Wardrobe ---- Reduced Head Height