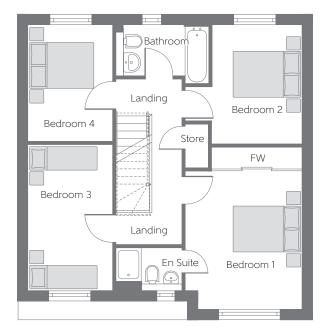

### First Floor

| Bedroom 1 | 4.15m x 3.52m | 13'8" x 11'6" |
|-----------|---------------|---------------|
| Bedroom 2 | 3.57m x 2.71m | 11'8"x 8'11"  |
| Bedroom 3 | 4.39m x 2.56m | 14′5″ x 8′5″  |
| Bedroom 4 | 3.50m x 2.56m | 11′6″ x 8′5″  |