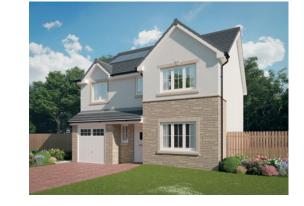

# The Victoria

#### FOUR BEDROOM DETACHED HOME WITH INTEGRAL GARAGE



Please note Photo Voltaic (solar) panels shown above are indicative only. The location and number of panels are dependent on plot orientation. Please see Sales Advisor for details.



bellway.co.uk

## The Victoria





### First Floor

| Bedroom 1 | 4.15m x 3.52m | 13'8" x 11'6" |
|-----------|---------------|---------------|
| Bedroom 2 | 3.57m x 2.71m | 11'8"x 8'11"  |
| Bedroom 3 | 4.39m x 2.56m | 14′5″ x 8′5″  |
| Bedroom 4 | 3.50m x 2.56m | 11′6″ x 8′5″  |



## Ground Floor

| Kitchen/<br>Dining Area | 6.37m x 3.01m | 20'11" × 9'11" |
|-------------------------|---------------|----------------|
| Living Room             | 5.42m x 3.15m | 17'9" x 10'4"  |

B-Boiler FW - Fitted Wardrobe ---- Reduced Head Height

Furniture arrangements are for illustrative purposes only. Items are not included, nor to scale.

The items shown in this key may be subject to change, and positions could vary from those indicated on this floorplan. Please refer to Sales Advisor for details of your selected plot. Compute