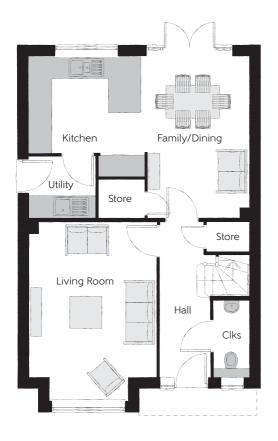

## **Ground Floor**

| Kitchen       | 3.34m x 3.20m | 10′11" x 10′6" |
|---------------|---------------|----------------|
| Family/Dining | 4.48m x 2.88m | 14'8" x 9'6"   |
| Living Room   | 4.94m x 3.54m | 16'3" x 11'7"  |
| Utility       | 1.84m x 1.71m | 6′0″ x 5′7″    |
| Cloakroom     | 2.08m x 0.97m | 6′10" x 3′2"   |

Clks - Cloakroom WS - Wardrobe Space (suggestion only, wardrobe not included)