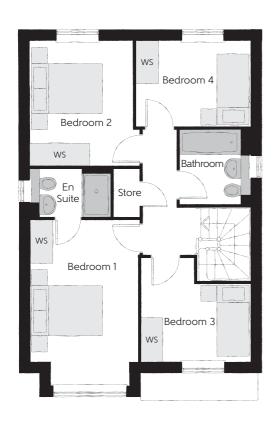

## First Floor

| Bedroom 1          | 4.59m x 2.96m | 15'1" x 9'9"  |
|--------------------|---------------|---------------|
| Bedroom 1 En Suite | 2.22m x 1.35m | 7'4" x 4'5"   |
| Bedroom 2          | 3.46m x 3.03m | 11'4" x 9'11" |
| Bedroom 3          | 3.04m x 2.87m | 9'11" x 9'5"  |
| Bedroom 4          | 3.17m x 2.38m | 10'5" x 7'10" |
| Bathroom           | 2.08m x 1.91m | 6′10″ x 6′3″  |

Clks - Cloakroom WS - Wardrobe Space (suggestion only, wardrobe not included)