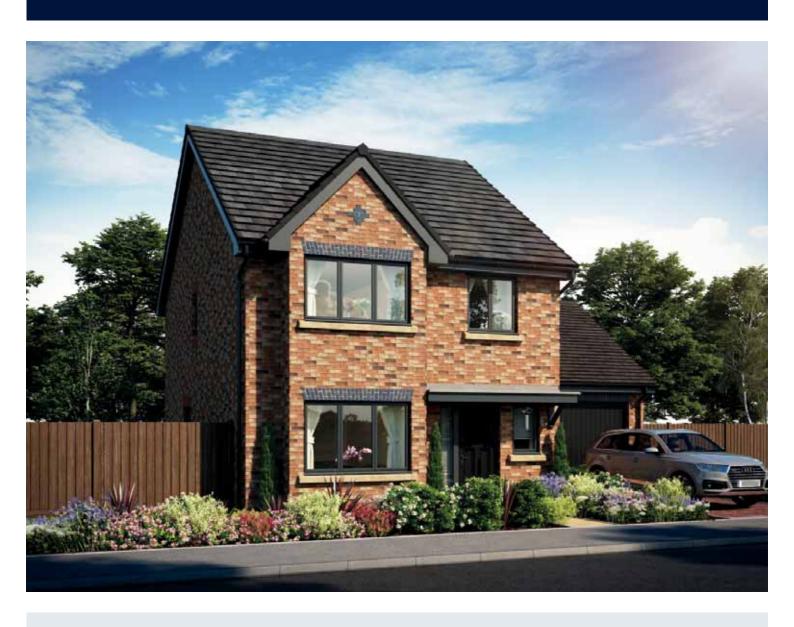

## The Scrivener

FOUR BEDROOM HOME







## First Floor

| Bedroom 1          | 4.59m x 2.96m | 15'1" x 9'9"  |
|--------------------|---------------|---------------|
| Bedroom 1 En Suite | 2.22m x 1.35m | 7'4" x 4'5"   |
| Bedroom 2          | 3.46m x 3.03m | 11'4" x 9'11" |
| Bedroom 3          | 3.04m x 2.87m | 9'11" x 9'5"  |
| Bedroom 4          | 3.17m x 2.38m | 10'5" x 7'10" |
| Bathroom           | 2.08m x 1.91m | 6′10″ x 6′3″  |



## **Ground Floor**

| Kitchen       | 3.34m x 3.20m | 10′11" x 10′6" |
|---------------|---------------|----------------|
| Family/Dining | 4.48m x 2.88m | 14'8" x 9'6"   |
| Living Room   | 4.94m x 3.54m | 16'3" x 11'7"  |
| Utility       | 1.84m x 1.71m | 6′0″ x 5′7″    |
| Cloakroom     | 2.08m x 0.97m | 6′10" x 3′2"   |

Clks - Cloakroom WS - Wardrobe Space (suggestion only, wardrob